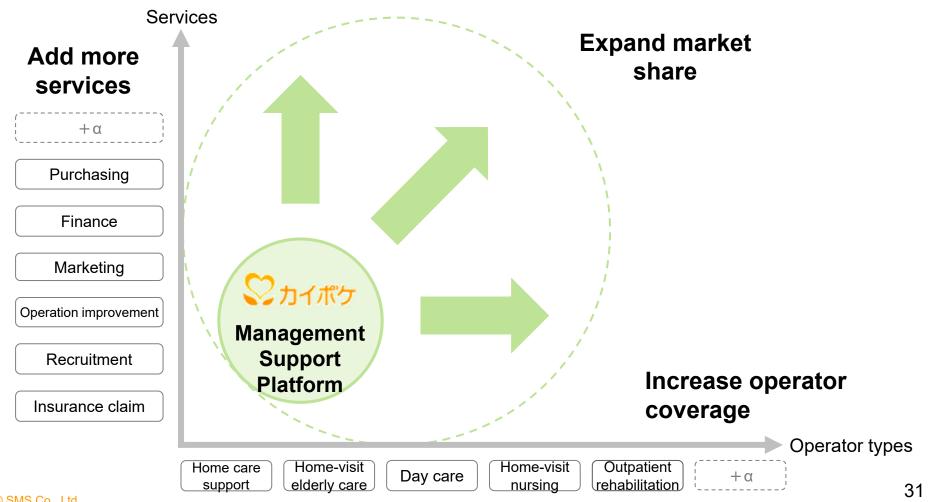

# Strategy of Kaipoke

- Maximize value as a management support platform by expanding the market share, adding more services and increasing types of operators we cover.
- Contribute to enhance the management efficiency and the service quality of elderly care operators.