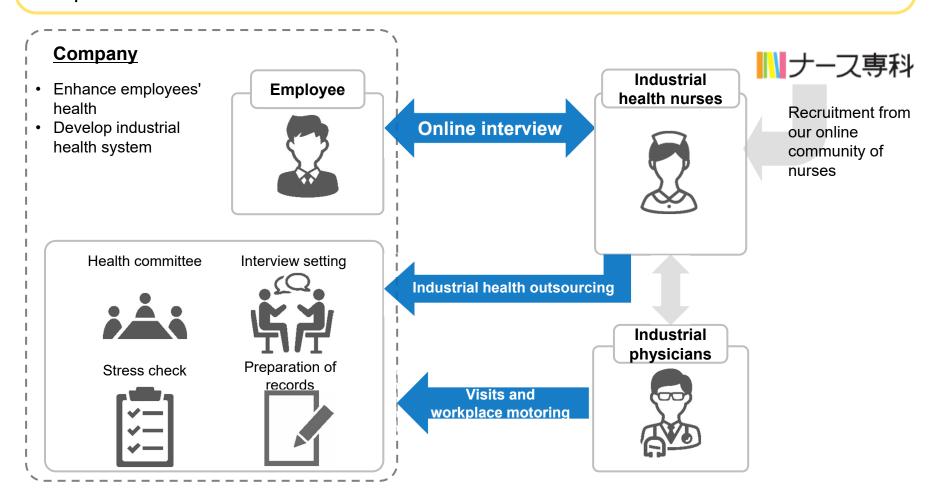

### Healthcare - Remote Industrial Health Service

- ✓ Provide industrial health services that combine visits and remote support to companies.
- ✓ Contribute to enhance employees' health by providing comprehensive support for operations related to industrial health.