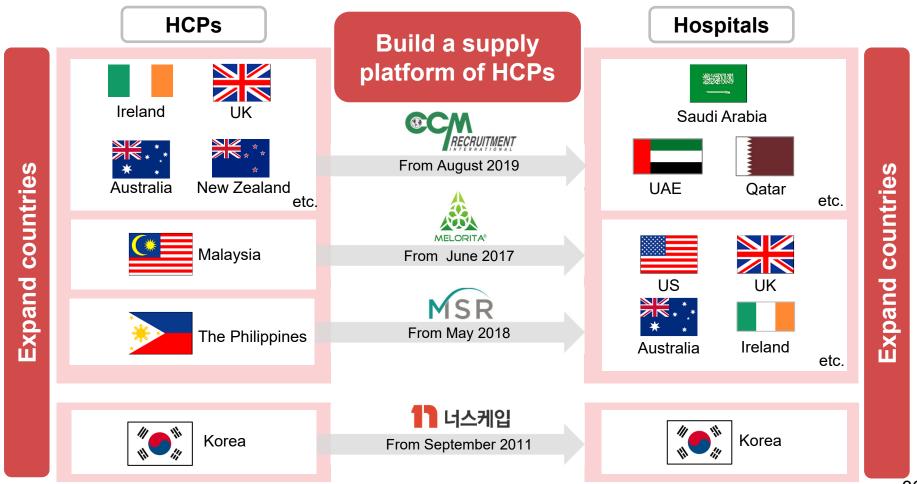

Increase client accounts

- ✓ Establish No.1 position as a global recruiting agency for healthcare professionals (HCPs) by expanding countries for sourcing HCPs and acquiring job orders.
- ✓ Build a supply platform of HCPs for both domestic/cross-border introductions.

Make steady progress, as laid out in our strategy, expanding countries to Malaysia in 2017, the Philippines in 2018, and Ireland and Australia in 2019.