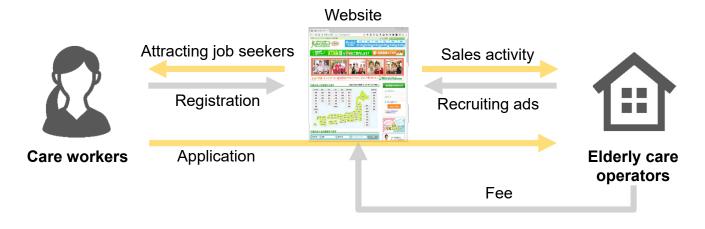

### **Business model of Recruiting Ads**

Receive a fee for each application for a job via our Recruiting Ads website.