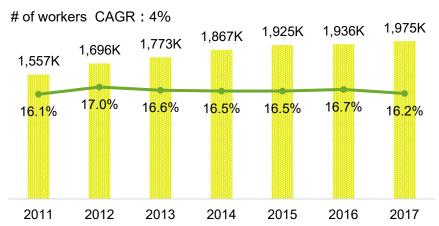

#### Number of care workers and their turnover rate\*1

#### Jobs-to-applicants ratio of nurses\*2

<sup>\*1.</sup> Sources: Number of workers – MHLW; Turnover rate – Care Work Foundation

<sup>\*2.</sup> Source: MHLW \*3. Sources: Japanese Nursing Association; Number of workers in 2017 – SMS estimate

✓ The labor shortage in elderly care is worsening due to the rapid aging of population, the gap between demand and supply of care workers being expected to reach 340,000 in 2025.