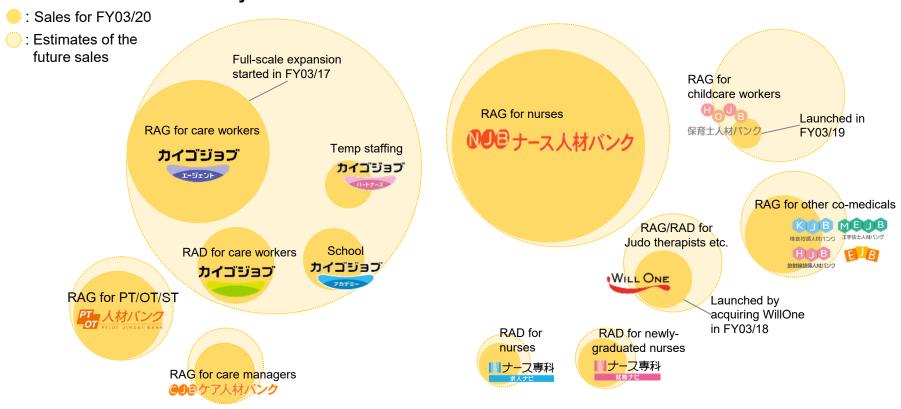

#### Current and future sales by service\*1\*2

Elderly Care Career: JPY 10,618 million\*3

Medical Care Career: JPY 13,218 million\*3

<sup>\*1.</sup> Career businesses for doctors and pharmacists are operated by M3 Career, Inc., a JV between M3, Inc.(51%) and SMS (49%).

<sup>\*2.</sup> RAG: Recruiting Agent service RAD: Recruiting Ads service \*3. Sales for FY03/20