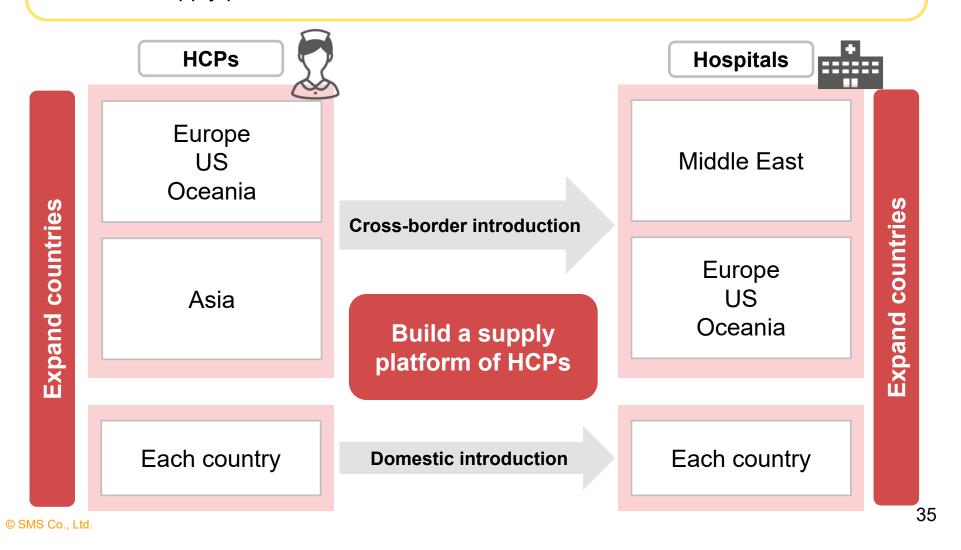

Increase client accounts

- ✓ Establish No.1 position as a global recruiting agency for healthcare professionals (HCPs) by expanding countries for sourcing HCPs and acquiring job orders.
- ✓ Build a supply platform of HCPs for both domestic/cross-border introductions.

Make steady progress, as laid out in our strategy, expanding countries to Malaysia in 2017, the Philippines in 2018, and Ireland and Australia in 2019.