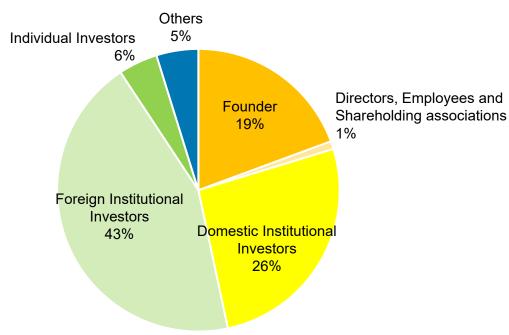

### Number of Employees and Shareholder Composition

### Shareholder Composition\*1

As of September 30, 2020:

Number of shareholders 5,632

<sup>\*1.</sup> Pie chart shows the ratio of number of stocks held by each category.