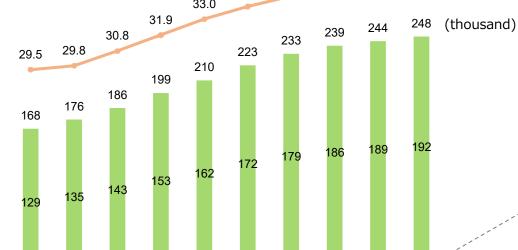

# Kaipoke

28

The number of elderly care operators continues to increase as the population ages.

35.9 (million)

Not included in Kaipoke coverage Included in Kaipoke coverage

2015

2014

2013

2016

<sup>\*1.</sup> Sources: Number of elderly care service offices – MHLW; The elderly population – MIC

✓ Kaipoke is a management support platform provided in the form of SaaS, which offers more than 40 services to improve the management efficiency of elderly care operators.