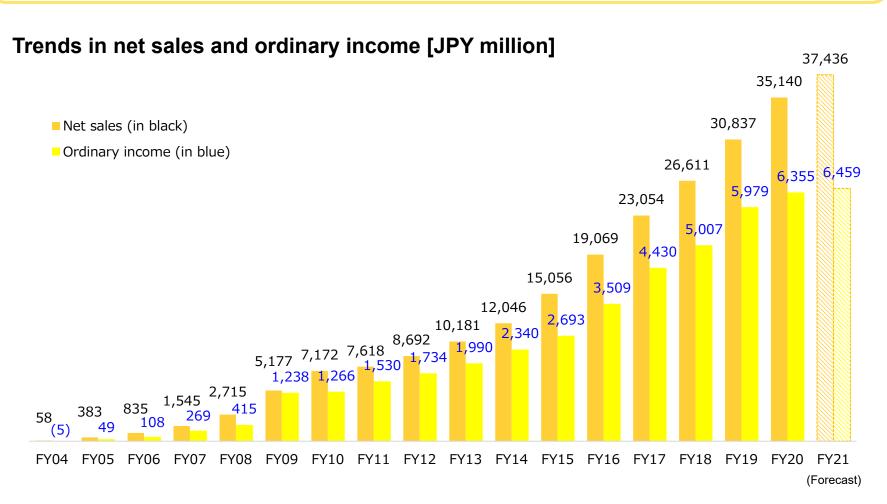

### Historical Financial Results

|                                    |         |      |      |       |       |       |       |       |       |        |        |        |         |         |        | (JPY n | nillion) |
|------------------------------------|---------|------|------|-------|-------|-------|-------|-------|-------|--------|--------|--------|---------|---------|--------|--------|----------|
|                                    | FY03    | FY04 | FY05 | FY06  | FY07  | FY08  | FY09  | FY10  | FY11  | FY12   | FY13   | FY14   | FY15    | FY16    | FY17   | FY18   | FY19     |
| Net Sales                          | 58      | 383  | 835  | 1,545 | 2,715 | 5,177 | 7,172 | 7,618 | 8,692 | 10,181 | 12,046 | 15,056 | 19,069  | 23,054  | 26,611 | 30,836 | 35,140   |
| Operating Income                   | (5)     | 52   | 109  | 269   | 426   | 1,230 | 1,261 | 1,480 | 1,519 | 1,570  | 1,730  | 2,079  | 2,756   | 3,646   | 4,021  | 4,743  | 4,935    |
| Ordinary<br>Income                 | (5)     | 49   | 108  | 269   | 415   | 1,238 | 1,266 | 1,530 | 1,734 | 1,990  | 2,340  | 2,693  | 3,509   | 4,430   | 5,007  | 5,979  | 6,355    |
| Net<br>Income                      | (5)     | 31   | 63   | 157   | 244   | 719   | 717   | 876   | 1,004 | 1,226  | 1,380  | 1,824  | 2,265   | 2,801   | 3,361  | 4,216  | 4,760    |
| EPS*1<br>(JPY)                     | (5.8)   | 1.8  | 1.5  | 2.2   | 3.3   | 9.2   | 9.2   | 11.1  | 12.2  | 14.9   | 16.8   | 22.4   | 27.9    | 33.7    | 38.7   | 48.5   | 54.7     |
|                                    |         |      |      |       |       |       |       |       |       |        |        |        |         |         |        |        |          |
| Total<br>Assets                    | 59      | 357  | 566  | 1,016 | 1,806 | 3,118 | 3,645 | 4,672 | 5,716 | 6,948  | 8,406  | 11,421 | 41,689  | 43,231  | 46,087 | 47,467 | 50,996   |
| Liabilities                        | 55      | 166  | 196  | 489   | 822   | 1,410 | 1,266 | 1,430 | 1,579 | 1,794  | 2,331  | 4,497  | 28,532  | 21,648  | 22,446 | 31,928 | 31,597   |
| Net<br>Assets                      | 4       | 190  | 369  | 527   | 983   | 1,708 | 2,379 | 3,242 | 4,136 | 5,153  | 6,074  | 6,923  | 13,157  | 21,583  | 23,641 | 15,539 | 19,398   |
| Equity<br>Ratio<br>(%)             | 7.5     | 53.3 | 65.3 | 51.9  | 54.4  | 54.8  | 65.2  | 69.2  | 72.3  | 74.1   | 71.5   | 59.7   | 20.5    | 39.6    | 41.8   | 32.4   | 37.7     |
| ROE<br>(%)                         | (124.9) | 31.8 | 22.8 | 35.1  | 32.3  | 53.4  | 35.1  | 31.2  | 27.3  | 26.4   | 24.7   | 28.4   | 29.5    | 21.8    | 18.5   | 24.4   | 27.5     |
|                                    |         |      |      |       |       |       |       |       |       |        |        |        |         |         |        |        |          |
| DPS*1<br>(JPY)                     | -       | -    | -    | -     | -     | 0.625 | 0.625 | 1.25  | 1.5   | 2      | 2.5    | 3.5    | 3.5     | 5.5     | 6.5    | 7.5    | 8.5      |
| Dividend<br>Payout<br>Ratio<br>(%) | -       | -    | -    | -     | -     | 6.8   | 6.8   | 11.6  | 12.3  | 13.6   | 14.8   | 15.6   | 12.5    | 16.3    | 16.8   | 15.5   | 15.5     |
| TSR*1*2<br>(%)                     | -       | -    | -    | -     | -     | -     | -     | -     | -     | -      | 177.1  | 514.5  | 1,150.3 | 1,057.5 | 682.8  | 402.3  | 263.6    |