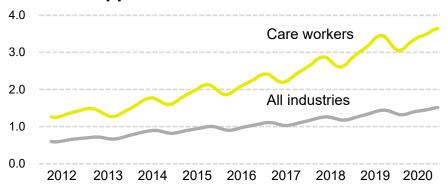

#### Jobs-to-applicants ratio of care workers\*2

#### Jobs-to-Applicants Ratios\*3

<sup>\*1.</sup> Finger pressure practitioners, acupuncturists, and moxibustion practitioners

<sup>\*2.</sup> Sources: Care workers: MHLW 2017, Nurses: SMS estimate, Childcare workers/Dietitians/Licensed dietitians: SMS estimates based on MHLW data 2017, Judo therapists/Licensed masseurs: SMS estimate based on MHLW data 2016, PT/OT/ST, Care Managers: MHLW 2017

<sup>\*3.</sup> Source: MHLW