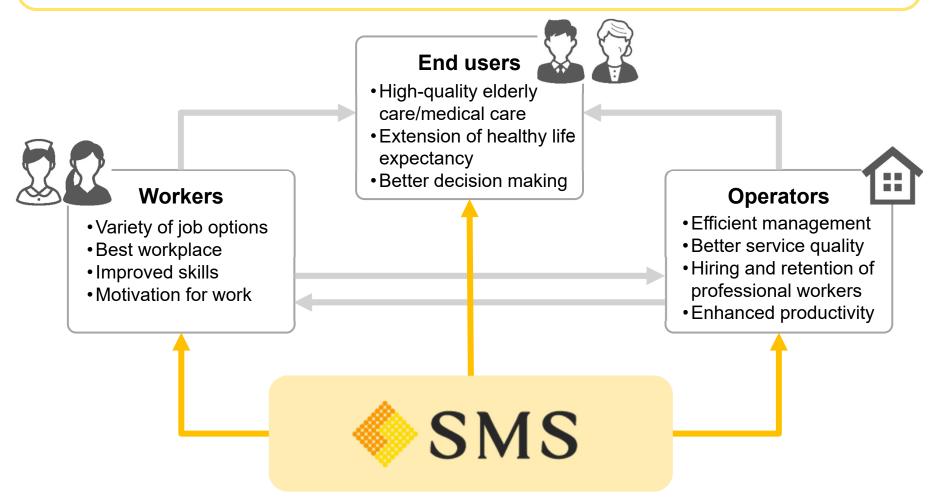

# Information Infrastructure

- Information infrastructure is a platform to support people in aging society through information.
- Aging of society causes information gaps related to elderly care, medical care, healthcare, etc., creating enormous business opportunities for us.

✓ Address social issues that arise in aging society and contribute to improve the quality of lives of workers, operators, and end users.