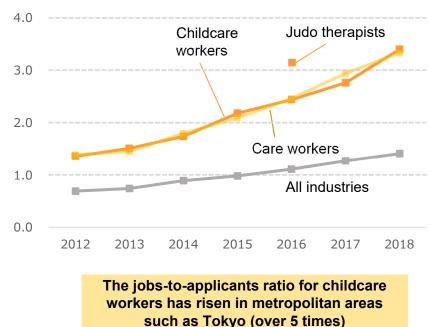

# **Career Business**

✓ Labor shortage continues to be a serious issue despite the increasing numbers of care workers and nurses.

#### Jobs-to-applicants ratio of care workers\*2

#### Jobs-to-applicants ratio of nurses\*2

<sup>\*1.</sup> Sources: Number of workers – MHLW; Turnover rate – Care Work Foundation

<sup>\*2.</sup> Source: MHLW \*3. Sources: Japanese Nursing Association; Number of workers in 2017 – SMS estimate