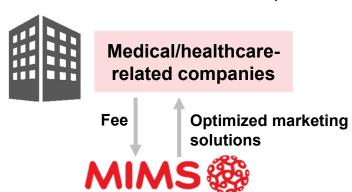

#### **Healthcare Data**

Provide a drug database for prescription error checks in healthcare institutions

Fee

- Drug database
- Database can be integrated into core systems of healthcare institutions

Healthcare institutions (e.g. hospitals, clinics, pharmacies)