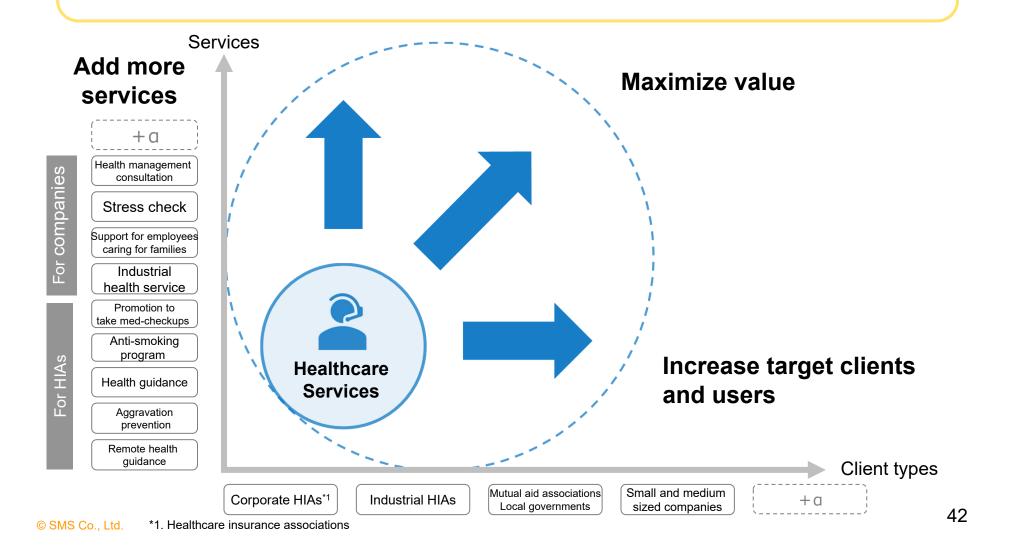

### Healthcare - Our Strengths

✓ Leveraging our strengths in healthcare professional (HCP) networks, ICT knowledge, and proven results from verification projects conduced with ministries and national agencies, we provide inexpensive and effective solutions for health and disease-prevention.

### **HCP** networks

 Enable us to recruit skilled HCPs essential for healthcare services.

# Inexpensive and effective solutions for health and disease-prevention

### **ICT** knowledge

 Enables us to provide inexpensive and efficient services using ICT.

• Enable us to provide services with proven effectiveness.

Maximize the value offered and contribute to increase healthy workforce by adding more services and expanding target clients and users.