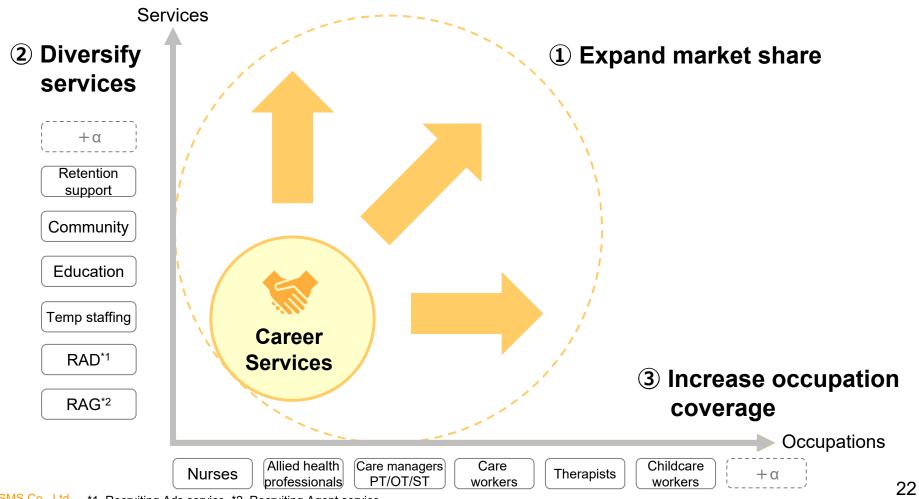

Contribute to mitigate labor shortage problem by expanding the market shares of the existing services, diversifying service offerings, and increasing the variety of occupations we cover.

# 1 Expand Market Share

- ✓ As a pioneer, we created attractive markets of recruiting services for elderly and medical care workers and established No.1 positions.
- ✓ Continue to increase the market shares by leveraging a large number of both healthcare professionals (HCPs) and job orders we have accumulated.

# 2 Diversify Services - Strategy of Elderly Care Career

- **√**
- Improve the shortage of workers by providing diverse services.
  - Promote new entry from other industries in addition to support for changing jobs.
  - Contribute to improve productivity of workers and reduce their turnover through education and retention support.

# **3 Increase Occupation Coverage**

- ✓ Started career services for Judo therapists/licensed masseurs\*1 in FY03/18 and RAG for childcare workers in FY03/19, which are promising markets following Recruiting Agent (RAG) for nurses and elderly care workers .
- Continue to expand our services to other occupations going forward