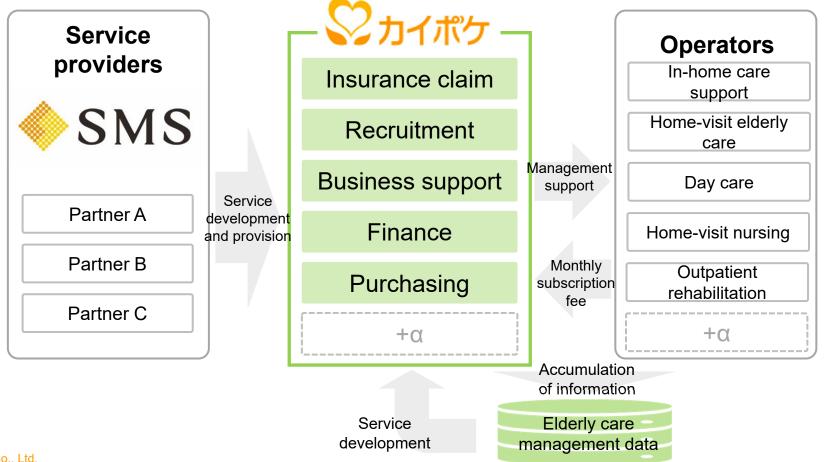

2016

<sup>\*1.</sup> Sources: Number of elderly care service offices – MHLW; The elderly population – MIC

✓ Kaipoke is a management support platform provided in the form of SaaS, which offers more than 40 services to improve the management efficiency of elderly care operators.

### Subscription-based management support platform providing more than 40 services as a package\*1

Insurance Claim

Elderly care operators can claim for the reimbursement of insurance efficiently.

Recruitment Provide SMS's industry-leading Recruiting Ads service "Kaigo Job" for free.\*2

Sales Support

Offer a function to prepare sales leaflets and a list of care managers who are the sales target of elderly care operators.

Operation **Improvement** 

Provide one iPad for free to enable care workers to complete documentations at their customer sites.

Opening Support

Support procedures needed to open an elderly care business such as application for designation, financing, finding office properties and market research.

Finance

Provide factoring services to improve operators' cash flows.

Purchasing

Elderly care operators can procure various equipments and supplies, such as rental smartphones, in an easy and inexpensive way.

M&A

Supporting the succession of elderly care operators

- \*1. Additional payments are required for the use of two or more iPads, factoring, etc.
- \*2. Charged for some types of occupations.