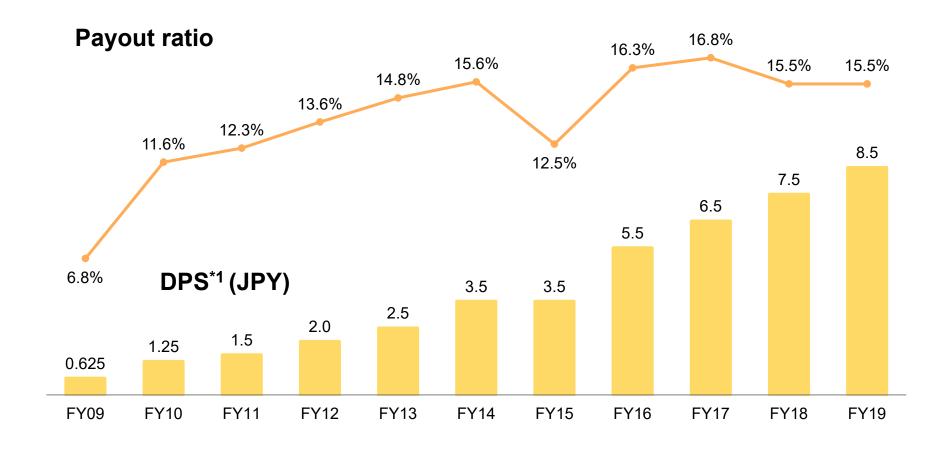

### Historical Financial Results

|                                    |         |      |      |       |       |       |       |       |       |        |        |        |         |         |        | (JPY n | nillion) |
|------------------------------------|---------|------|------|-------|-------|-------|-------|-------|-------|--------|--------|--------|---------|---------|--------|--------|----------|
|                                    | FY03    | FY04 | FY05 | FY06  | FY07  | FY08  | FY09  | FY10  | FY11  | FY12   | FY13   | FY14   | FY15    | FY16    | FY17   | FY18   | FY19     |
| Net Sales                          | 58      | 383  | 835  | 1,545 | 2,715 | 5,177 | 7,172 | 7,618 | 8,692 | 10,181 | 12,046 | 15,056 | 19,069  | 23,054  | 26,611 | 30,836 | 35,140   |
| Operating Income                   | (5)     | 52   | 109  | 269   | 426   | 1,230 | 1,261 | 1,480 | 1,519 | 1,570  | 1,730  | 2,079  | 2,756   | 3,646   | 4,021  | 4,743  | 4,935    |
| Ordinary<br>Income                 | (5)     | 49   | 108  | 269   | 415   | 1,238 | 1,266 | 1,530 | 1,734 | 1,990  | 2,340  | 2,693  | 3,509   | 4,430   | 5,007  | 5,979  | 6,355    |
| Net<br>Income                      | (5)     | 31   | 63   | 157   | 244   | 719   | 717   | 876   | 1,004 | 1,226  | 1,380  | 1,824  | 2,265   | 2,801   | 3,361  | 4,216  | 4,760    |
| EPS*1<br>(JPY)                     | (5.8)   | 1.8  | 1.5  | 2.2   | 3.3   | 9.2   | 9.2   | 11.1  | 12.2  | 14.9   | 16.8   | 22.4   | 27.9    | 33.7    | 38.7   | 48.5   | 54.7     |
|                                    |         |      |      |       |       |       |       |       |       |        |        |        |         |         |        |        |          |
| Total<br>Assets                    | 59      | 357  | 566  | 1,016 | 1,806 | 3,118 | 3,645 | 4,672 | 5,716 | 6,948  | 8,406  | 11,421 | 41,689  | 43,231  | 46,087 | 47,467 | 50,996   |
| Liabilities                        | 55      | 166  | 196  | 489   | 822   | 1,410 | 1,266 | 1,430 | 1,579 | 1,794  | 2,331  | 4,497  | 28,532  | 21,648  | 22,446 | 31,928 | 31,597   |
| Net<br>Assets                      | 4       | 190  | 369  | 527   | 983   | 1,708 | 2,379 | 3,242 | 4,136 | 5,153  | 6,074  | 6,923  | 13,157  | 21,583  | 23,641 | 15,539 | 19,398   |
| Equity<br>Ratio<br>(%)             | 7.5     | 53.3 | 65.3 | 51.9  | 54.4  | 54.8  | 65.2  | 69.2  | 72.3  | 74.1   | 71.5   | 59.7   | 20.5    | 39.6    | 41.8   | 32.4   | 37.7     |
| ROE<br>(%)                         | (124.9) | 31.8 | 22.8 | 35.1  | 32.3  | 53.4  | 35.1  | 31.2  | 27.3  | 26.4   | 24.7   | 28.4   | 29.5    | 21.8    | 18.5   | 24.4   | 27.5     |
|                                    |         |      |      |       |       |       |       |       |       |        |        |        |         |         |        |        |          |
| DPS*1<br>(JPY)                     | -       | -    | -    | -     | -     | 0.625 | 0.625 | 1.25  | 1.5   | 2      | 2.5    | 3.5    | 3.5     | 5.5     | 6.5    | 7.5    | 8.5      |
| Dividend<br>Payout<br>Ratio<br>(%) | -       | -    | -    | -     | -     | 6.8   | 6.8   | 11.6  | 12.3  | 13.6   | 14.8   | 15.6   | 12.5    | 16.3    | 16.8   | 15.5   | 15.5     |
| TSR*1*2<br>(%)                     | -       | -    | -    | -     | -     | -     | -     | -     | -     | -      | 177.1  | 514.5  | 1,150.3 | 1,057.5 | 682.8  | 402.3  | 263.6    |

<sup>\*1.</sup> Past stock splits are taken into account for the EPS, DPS and TSR calculations.

<sup>\*2. (</sup>Ending share price of the fiscal year + Total dividends paid over 5 years) / Ending share price 6 fiscal years ago