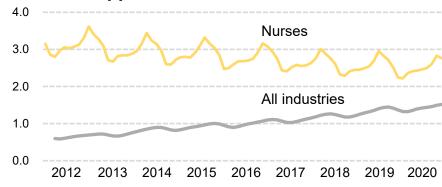

#### Number of nurses and their turnover rate \*3

#### Jobs-to-Applicants Ratios\*3

<sup>\*1.</sup> Finger pressure practitioners, acupuncturists, and moxibustion practitioners

<sup>\*2.</sup> Sources: Care workers: MHLW 2017, Nurses: SMS estimate, Childcare workers/Dietitians/Licensed dietitians: SMS estimates based on MHLW data 2017, Judo therapists/Licensed masseurs: SMS estimate based on MHLW data 2016, PT/OT/ST, Care Managers: MHLW 2017

<sup>\*3.</sup> Source: MHLW