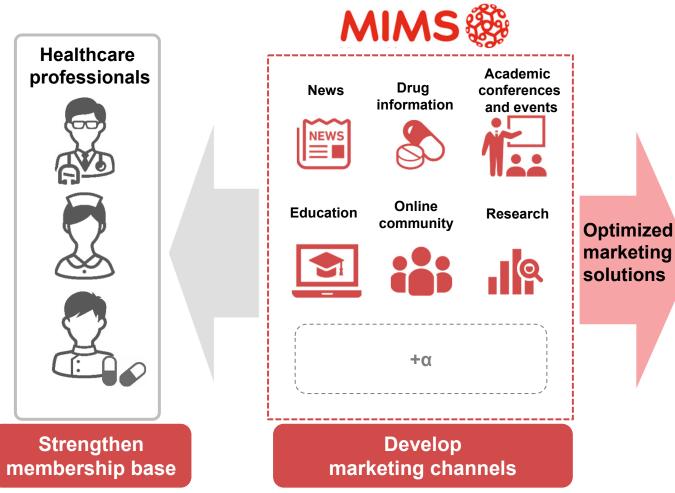

# Strategy of Overseas Business 2/3 (Pharma Marketing)

Maximize the value as a marketing platform and provide optimized solutions to meet customer needs by strengthening the membership base, increasing client accounts and developing marketing channels.

Increase client accounts

- ✓ Establish No.1 position as a global recruiting agency for healthcare professionals (HCPs) by expanding countries for sourcing HCPs and acquiring job orders.
- ✓ Build a supply platform of HCPs for both domestic/cross-border introductions.

Make steady progress, as laid out in our strategy, expanding countries to Malaysia in 2017, the Philippines in 2018, and Ireland and Australia in 2019.