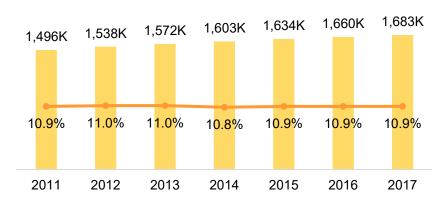

#### Number of care workers and their turnover rate\*1

#### Jobs-to-applicants ratio of nurses\*2

<sup>\*1.</sup> Sources: Number of workers – MHLW; Turnover rate – Care Work Foundation

<sup>\*2.</sup> Source: MHLW \*3. Sources: Japanese Nursing Association; Number of workers in 2017 – SMS estimate

✓ The labor shortage in elderly care is worsening due to the rapid aging of population, the gap between demand and supply of care workers being expected to reach 340,000 in 2025.