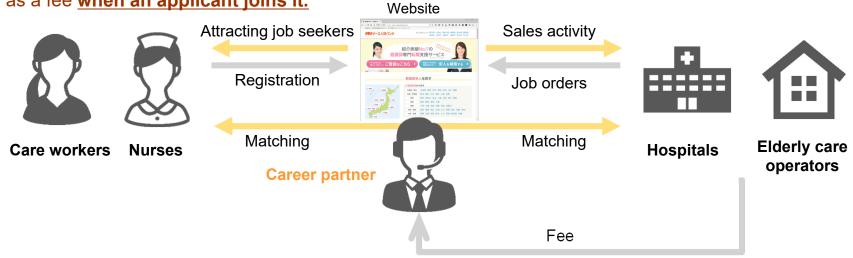

### Business Models of Recruiting Agent and Recruiting Ads

#### **Business model of Recruiting Agent**

Receive a certain percentage of an annual salary from a hiring business operator as a fee when an applicant joins it.

### **Business model of Recruiting Ads**

Receive a fee for each application for a job via our Recruiting Ads website.