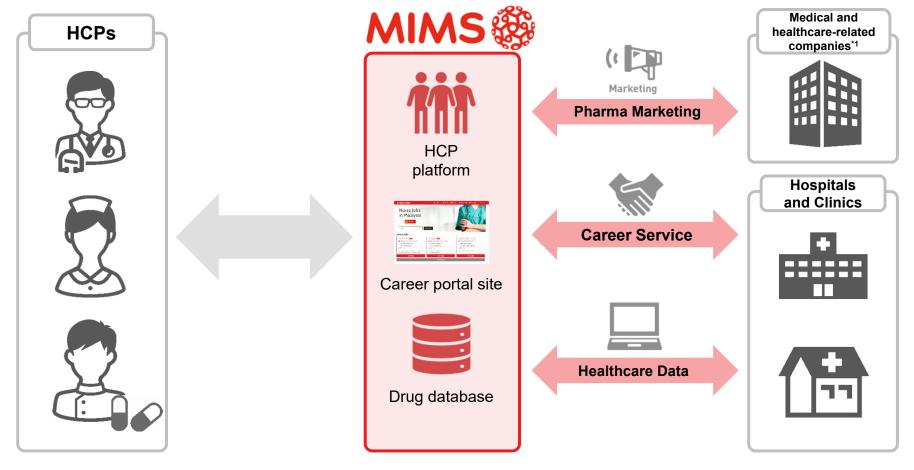

### **Pharma Marketing**

Support marketing activities of medical/healthcare-related companies\*1

Medical/healthcare information via various channels (publication, web, event etc.)

HCPs (e.g. doctors, nurses, pharmacists)

#### **Healthcare Data**

Provide a drug database for prescription error checks in healthcare institutions

Fee

- Drug database
- Database can be integrated into core systems of healthcare institutions

Healthcare institutions (e.g. hospitals, clinics, pharmacies)