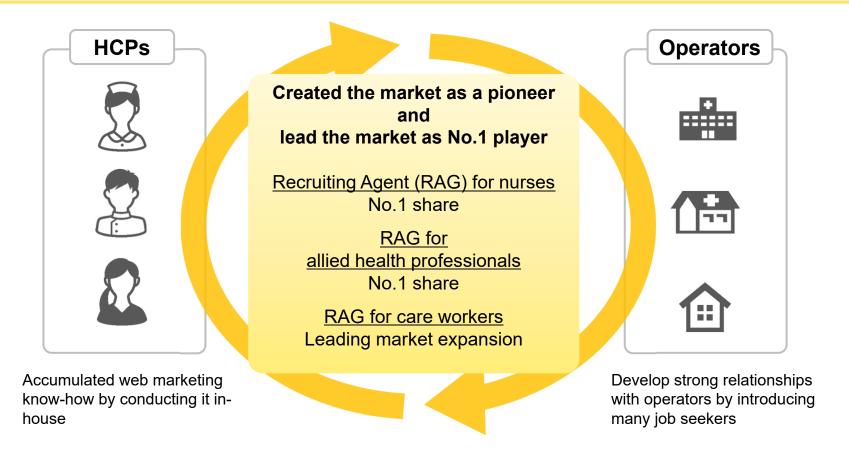

# 1 Expand Market Share

- ✓ As a pioneer, we created attractive markets of recruiting services for elderly and medical care workers and established No.1 positions.
- ✓ Continue to increase the market shares by leveraging a large number of both healthcare professionals (HCPs) and job orders we have accumulated.