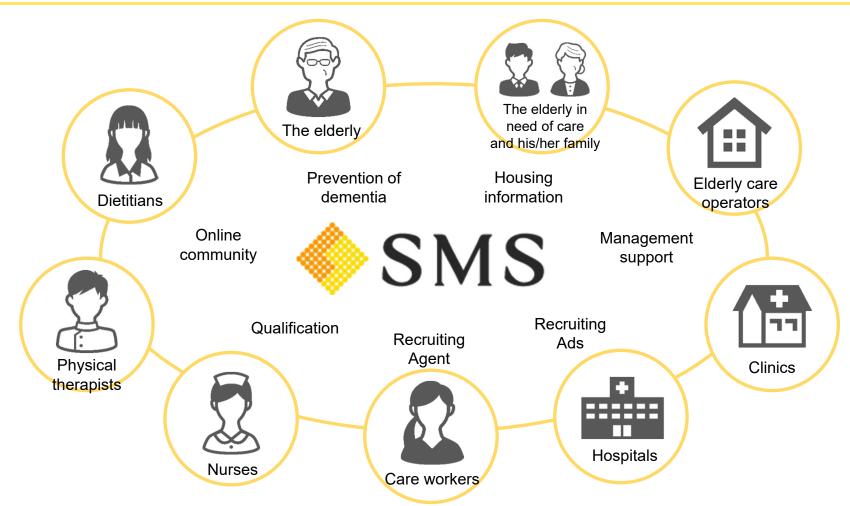

# We aim to improve the quality of life by providing information infrastructure for aging society.

✓ Define our business domains in aging society as Elderly Care, Medical Care, Healthcare and Senior Life.

# Information Infrastructure

- Information infrastructure is a platform to support people in aging society through information.
- Aging of society causes information gaps related to elderly care, medical care, healthcare, etc., creating enormous business opportunities for us.

✓ Address social issues that arise in aging society and contribute to improve the quality of lives of workers, operators, and end users.