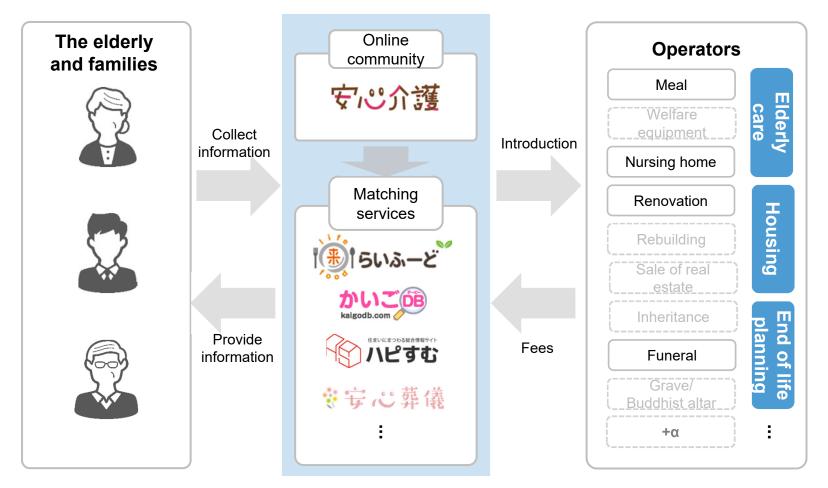

### Strategy of Senior Life

- ✓ Develop services to connect operators and end users to meet various needs in the aging society, such as elderly care, housing, and end of life planning.
- ✓ Contribute to improve the quality of lives of the elderly and their families by helping them make better decisions.