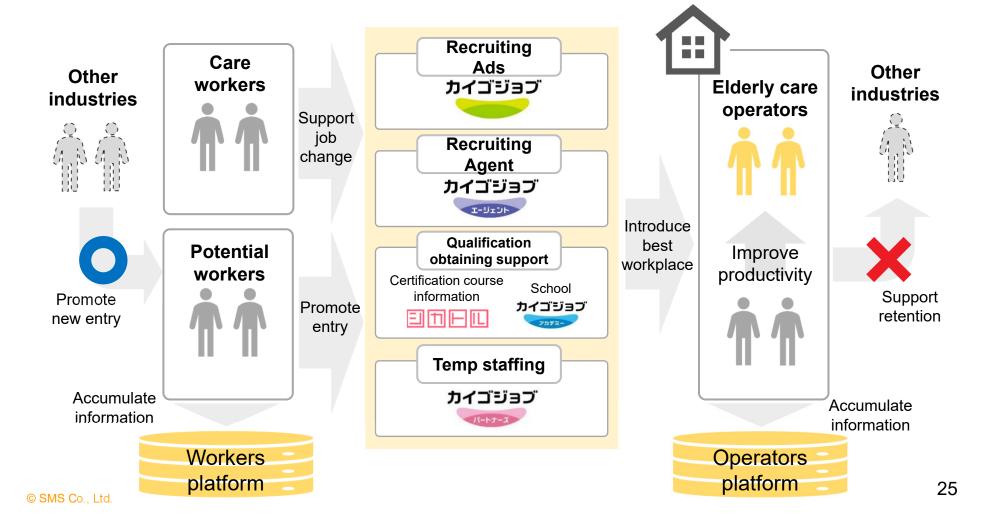

### Subscription-based management support platform providing more than 40 services as a package\*1

Insurance Claim

Elderly care operators can claim for the reimbursement of insurance efficiently.

Recruitment Provide SMS's industry-leading Recruiting Ads service "Kaigo Job" for free.\*2

Sales Support

Offer a function to prepare sales leaflets and a list of care managers who are the sales target of elderly care operators.

Operation **Improvement** 

Provide one iPad for free to enable care workers to complete documentations at their customer sites.

Opening Support

Support procedures needed to open an elderly care business such as application for designation, financing, finding office properties and market research.

Finance

Provide factoring services to improve operators' cash flows.

Purchasing

Elderly care operators can procure various equipments and supplies, such as rental smartphones, in an easy and inexpensive way.

M&A

Supporting the succession of elderly care operators

- \*1. Additional payments are required for the use of two or more iPads, factoring, etc.
- \*2. Charged for some types of occupations.