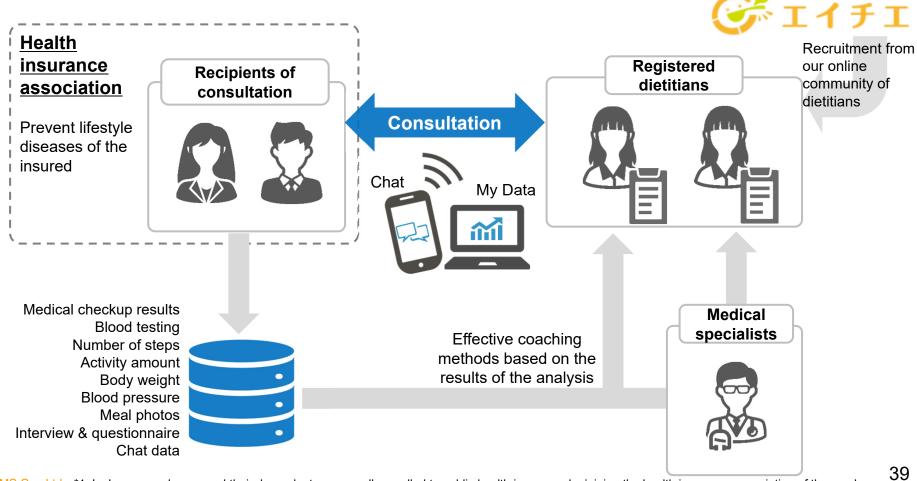

### Healthcare - Remote Health Guidance

- ✓ Provide remote health guidance services to health insurance associations\*1.
- ✓ Contribute to prevent lifestyle diseases of the insured people through effective health guidance.