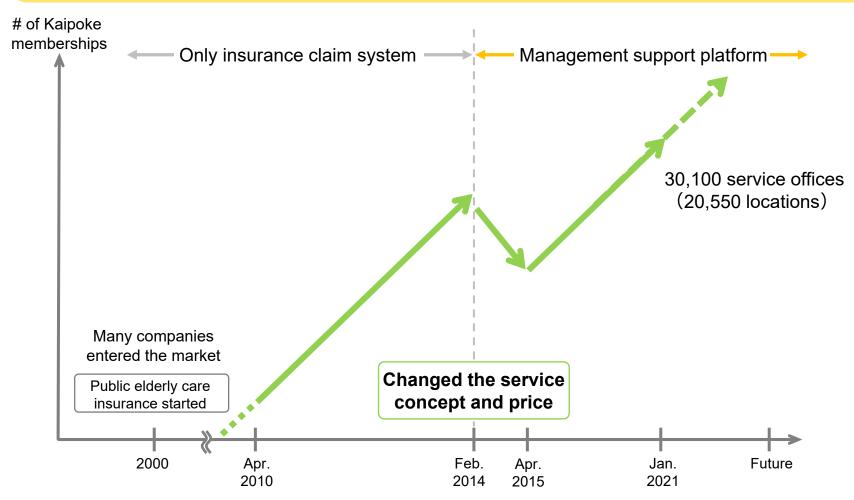

### Concept Change of Kaipoke

- ✓ Penetrated the market as a discounter of insurance claim system.
- ✓ Changed the service concept in 2014 and established a unique position as a provider of a management support platform for elderly care operators.

#### **Before February 2014**

(ARPU) JPY 3,000 /month

- Intense competition among many providers of on-premise insurance claim system
- SMS entered the market as a discounter with ASP\*1 type service

### Since February 2014

(ARPU) JPY 20,000 /month

 Provide highly differentiated services such as the industry No.1 Recruiting Ads service via the management support platform.

✓ The number of memberships is increasing in accordance with our strategy, despite a temporary decline right after the concept and price change.