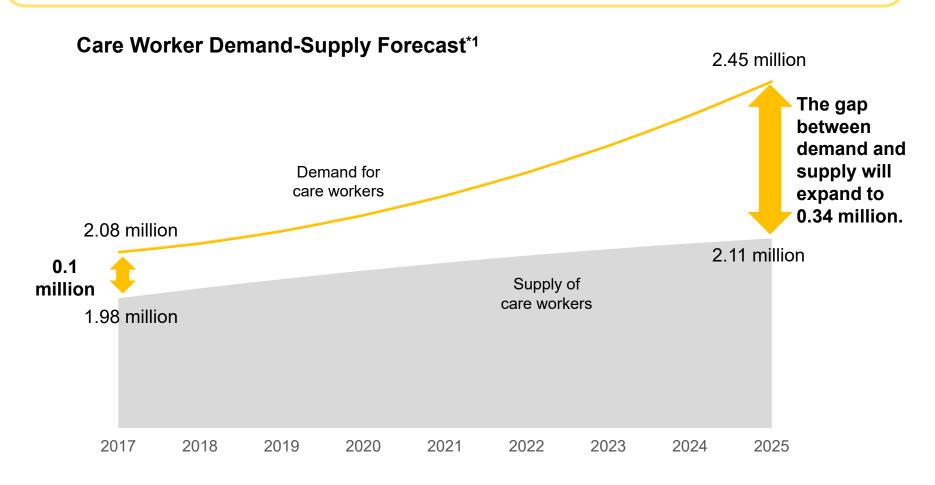

✓ The labor shortage in elderly care is worsening due to the rapid aging of population, the gap between demand and supply of care workers being expected to reach 340,000 in 2025.