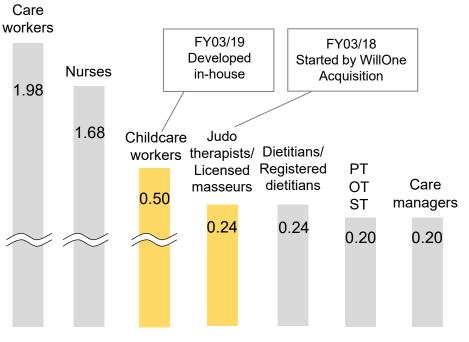

# **3 Increase Occupation Coverage**

- ✓ Started career services for Judo therapists/licensed masseurs\*1 in FY03/18 and RAG for childcare workers in FY03/19, which are promising markets following Recruiting Agent (RAG) for nurses and elderly care workers .
- Continue to expand our services to other occupations going forward

# Number of Workers\*2 [million] for Occupations in the Career Segment

#### Jobs-to-Applicants Ratios\*3

<sup>\*1.</sup> Finger pressure practitioners, acupuncturists, and moxibustion practitioners

<sup>\*2.</sup> Sources: Care workers: MHLW 2017, Nurses: SMS estimate, Childcare workers/Dietitians/Licensed dietitians: SMS estimates based on MHLW data 2017, Judo therapists/Licensed masseurs: SMS estimate based on MHLW data 2016, PT/OT/ST, Care Managers: MHLW 2017

<sup>\*3.</sup> Source: MHLW