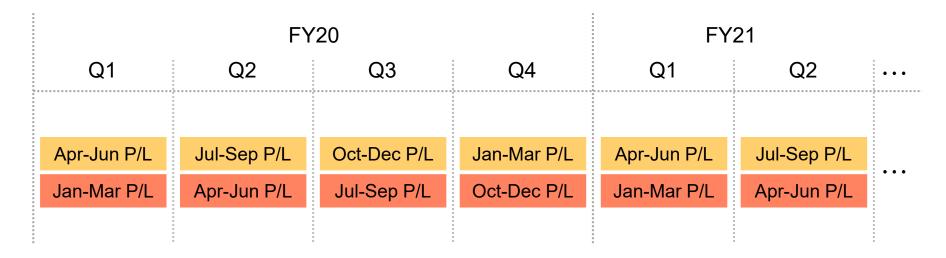

### Consolidation of MIMS Financial Results

MIMS P/L statement is consolidated to SMS P/L statement following a time lag of three months.

### Illustration of MIMS P/L Consolidation to SMS Consolidated P/L (excl. MIMS) \*1

: SMS consolidated P/L (excl. MIMS) : MIMS P/L

<sup>\*1.</sup> Q1-Q4 presented above are those of the fiscal year of SMS. SMS fiscal year ends in March, while MIMS fiscal year ends in December.