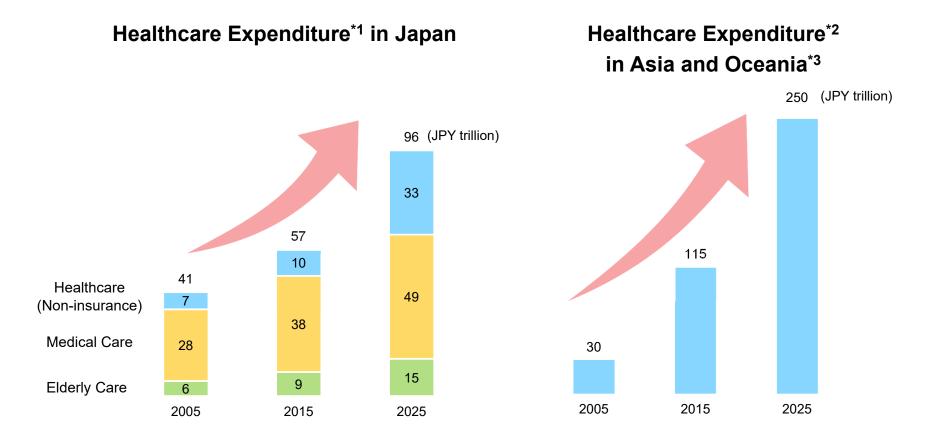

✓ The healthcare-related markets are expanding rapidly because of the aging population in Japan and the economic growth in Asia.

<sup>\*1.</sup> Source: SMS estimates based on MHLW, METI, and WHO statistics

<sup>\*2.</sup> Source: 2005/2015-WHO 2025-SMS estimate \*3. Excluding Japan