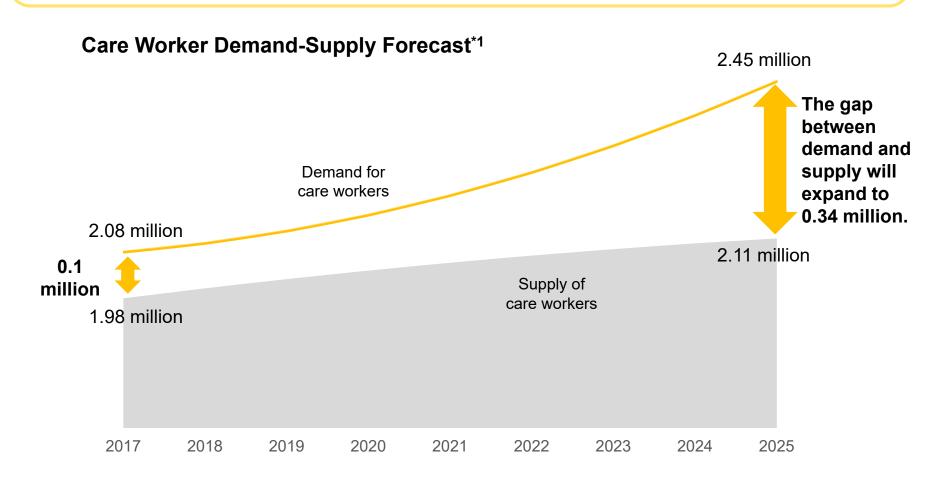

✓ The labor shortage in elderly care is worsening due to the rapid aging of population, the gap between demand and supply of care workers being expected to reach 340,000 in 2025.