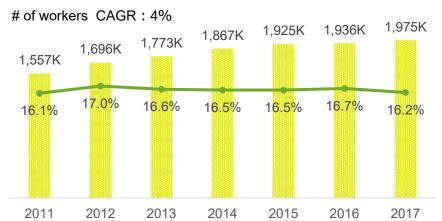

# **Career Business**

18

✓ Labor shortage continues to be a serious issue despite the increasing numbers of care workers and nurses.

#### Number of care workers and their turnover rate\*1

#### Jobs-to-applicants ratio of nurses\*2

<sup>\*1.</sup> Sources: Number of workers – MHLW; Turnover rate – Care Work Foundation

<sup>\*2.</sup> Source: MHLW \*3. Sources: Japanese Nursing Association; Number of workers in 2017 – SMS estimate