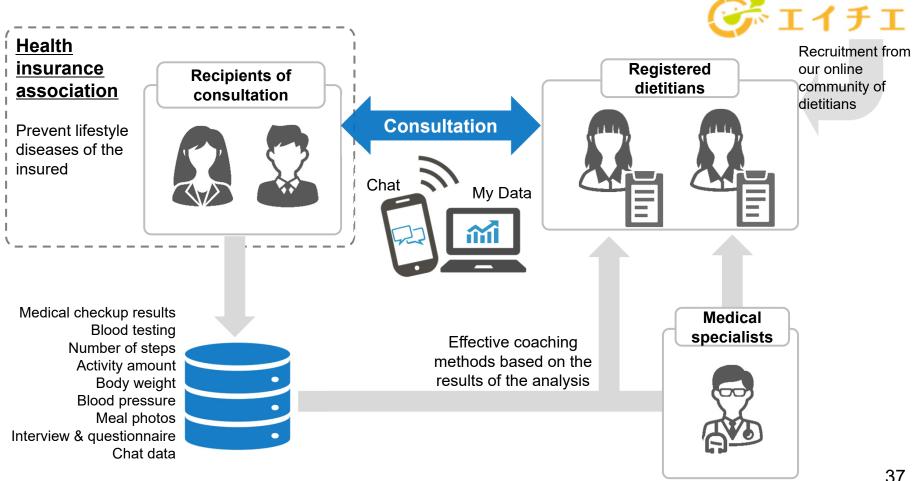

- ✓ Provide remote health guidance services to health insurance associations\*1.
- ✓ Contribute to prevent lifestyle diseases of the insured people through effective health guidance.