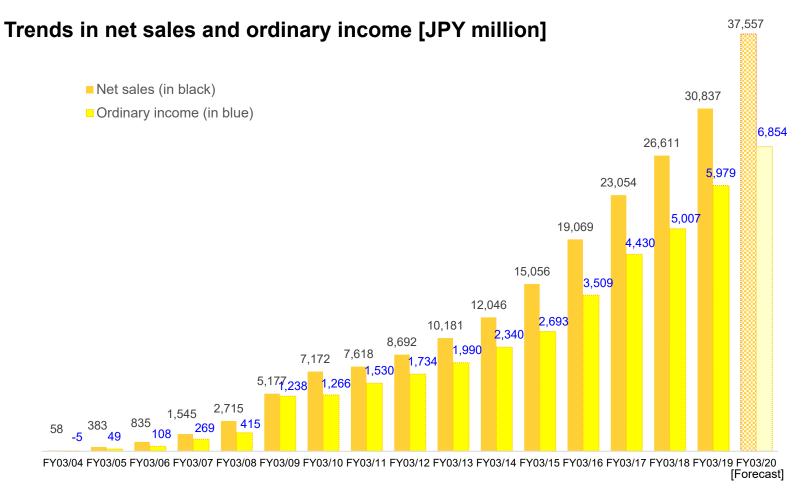

# FY03/20 Consolidated Financial Results (Nine months)

- ✓ Net sales increased significantly and net income grew YoY.
- ✓ While nine-month results of Elderly Care Career lagged behind our plan, improvement measures are in progress.

#### **Consolidated P/L Statement [JPY million]**

|                    | Nine months<br>FY03/19<br>Actual | Nine months<br>FY03/20<br>Actual | YoY<br>Change | FY03/20<br>Forecast |
|--------------------|----------------------------------|----------------------------------|---------------|---------------------|
| Net Sales          | 22,024                           | 25,300                           | +15%          | 37,557              |
| Operating Income   | 2,282                            | 2,088                            | <b>▲</b> 8%   | 5,623               |
| Ordinary<br>Income | 3,363                            | 3,410                            | +1%           | 6,854               |
| Net<br>Income      | 2,390                            | 2,516                            | +5%           | 5,065               |

# Historical Financial Results

(JPY million)

|                                 | FY03         | FY04 | FY05 | FY06  | FY07  | FY08  | FY09  | FY10  | FY11  | FY12   | FY13   | FY14   | FY15    | FY16    | FY17   | FY18   |
|---------------------------------|--------------|------|------|-------|-------|-------|-------|-------|-------|--------|--------|--------|---------|---------|--------|--------|
| Net Sales                       | 58           | 383  | 835  | 1,545 | 2,715 | 5,177 | 7,172 | 7,618 | 8,692 | 10,181 | 12,046 | 15,056 | 19,069  | 23,054  | 26,611 | 30,836 |
| Operating Income                | <b>▲</b> 5   | 52   | 109  | 269   | 426   | 1,230 | 1,261 | 1,480 | 1,519 | 1,570  | 1,730  | 2,079  | 2,756   | 3,646   | 4,021  | 4,743  |
| Ordinary<br>Income              | <b>▲</b> 5   | 49   | 108  | 269   | 415   | 1,238 | 1,266 | 1,530 | 1,734 | 1,990  | 2,340  | 2,693  | 3,509   | 4,430   | 5,007  | 5,979  |
| Net<br>Income                   | <b>▲</b> 5   | 31   | 63   | 157   | 244   | 719   | 717   | 876   | 1,004 | 1,226  | 1,380  | 1,824  | 2,265   | 2,801   | 3,361  | 4,216  |
| EPS*1<br>(JPY)                  | <b>▲</b> 5.8 | 1.8  | 1.5  | 2.2   | 3.3   | 9.2   | 9.2   | 11.1  | 12.2  | 14.9   | 16.8   | 22.4   | 27.9    | 33.7    | 38.7   | 48.5   |
|                                 |              |      |      |       |       |       |       |       |       |        |        |        |         |         |        |        |
| Total<br>Assets                 | 59           | 357  | 566  | 1,016 | 1,806 | 3,118 | 3,645 | 4,672 | 5,716 | 6,948  | 8,406  | 11,421 | 41,689  | 43,231  | 46,087 | 47,467 |
| Liabilities                     | 55           | 166  | 196  | 489   | 822   | 1,410 | 1,266 | 1,430 | 1,579 | 1,794  | 2,331  | 4,497  | 28,532  | 21,648  | 22,446 | 31,928 |
| Net<br>Assets                   | 4            | 190  | 369  | 527   | 983   | 1,708 | 2,379 | 3,242 | 4,136 | 5,153  | 6,074  | 6,923  | 13,157  | 21,583  | 23,641 | 15,539 |
| Equity<br>Ratio (%)             | 7.5          | 53.3 | 65.3 | 51.9  | 54.4  | 54.8  | 65.2  | 69.2  | 72.3  | 74.1   | 71.5   | 59.7   | 20.5    | 39.6    | 41.8   | 32.4   |
| ROE<br>(%)                      | ▲124.9       | 31.8 | 22.8 | 35.1  | 32.3  | 53.4  | 35.1  | 31.2  | 27.3  | 26.4   | 24.7   | 28.4   | 29.5    | 21.8    | 18.5   | 24.4   |
|                                 |              |      |      |       |       |       |       |       |       |        |        |        |         |         |        |        |
| DPS*1<br>(JPY)                  | -            | -    | -    | -     | -     | 0.625 | 0.625 | 1.25  | 1.5   | 2      | 2.5    | 3.5    | 3.5     | 5.5     | 6.5    | 7.5    |
| Dividend<br>Payout<br>Ratio (%) | -            | -    | -    | -     | -     | 6.8   | 6.8   | 11.6  | 12.3  | 13.6   | 14.8   | 15.6   | 12.5    | 16.3    | 16.8   | 15.5   |
| TSR*1*2<br>(%)                  | -            | -    | -    | -     | -     | -     | -     | -     | -     | -      | 177.1  | 514.5  | 1,150.3 | 1,057.5 | 682.8  | 402.3  |