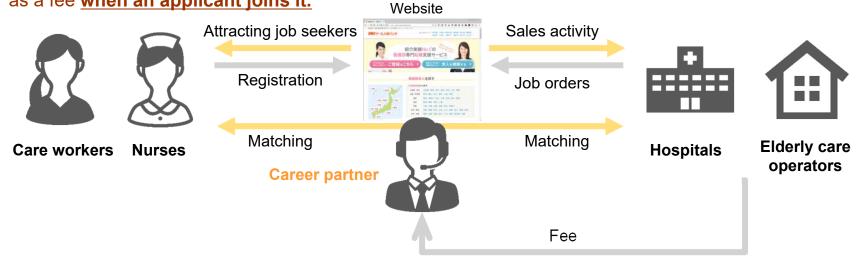

# Business Models of Recruiting Agent and Recruiting Ads

#### **Business model of Recruiting Agent**

Receive a certain percentage of an annual salary from a hiring business operator as a fee when an applicant joins it.

#### **Business model of Recruiting Ads**

Receive a fee for each application for a job via our Recruiting Ads website.