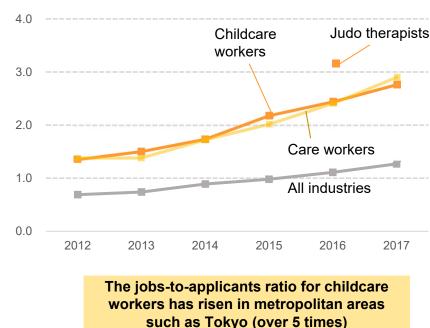

#### Jobs-to-Applicants Ratios\*3

<sup>\*1.</sup> Finger pressure practitioners, acupuncturists, and moxibustion practitioners

<sup>\*2.</sup> Sources: Care workers/Care managers: MHLW 2017, Nurses: Japanese Nursing Association 2016, Childcare workers/Dietitians/Licensed dietitians: SMS estimates based on MHLW data 2017, Judo therapists/Licensed masseurs: SMS estimate based on MHLW data 2016, PT/OT/ST: MHLW 2017

<sup>\*3.</sup> Source: MHLW

- ${}_{ ext{ iny S}}$  Increase Occupation Coverage Judo Therapists/Licensed Masseur ${}_{ ext{ iny S}}$

- ✓ Acquired WILLONE in Nov. 2017.
- ✓ Accelerate its growth by applying SMS's know-how and expanding Recruiting. Agent (RAG) service.