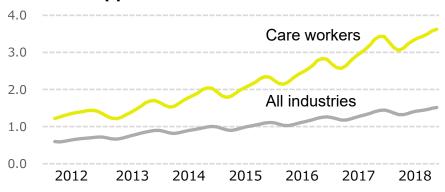

# **Career Business**

18

✓ Labor shortage continues to be a serious issue despite the increasing numbers of care workers and nurses.

#### Jobs-to-applicants ratio of care workers\*2

#### Jobs-to-applicants ratio of nurses\*2

<sup>\*1.</sup> Sources: Number of workers – MHLW; Turnover rate – Care Work Foundation

<sup>\*2.</sup> Source: MHLW \*3. Sources: Japanese Nursing Association; Number of workers in 2017 – SMS estimate