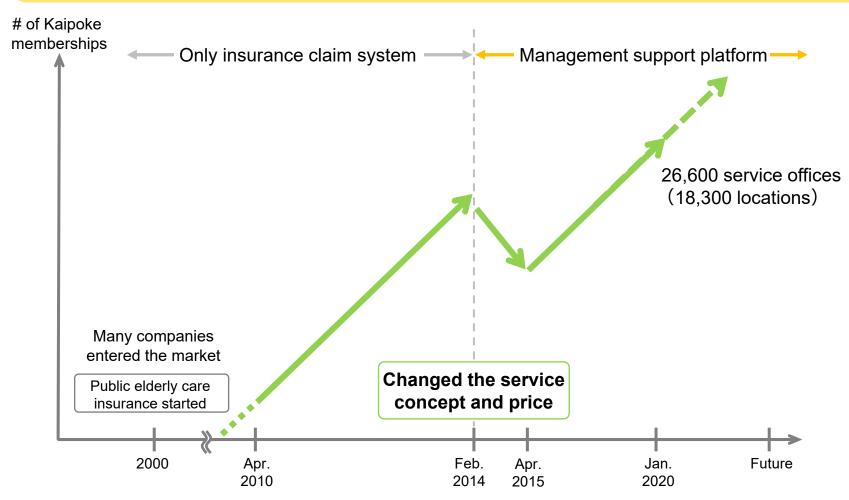

# Concept Change of Kaipoke

- ✓ Penetrated the market as a discounter of insurance claim system.
- ✓ Changed the service concept in 2014 and established a unique position as a provider of a management support platform for elderly care operators.

#### **Before February 2014**

(ARPU) JPY 3,000 /month

- Intense competition among many providers of on-premise insurance claim system
- SMS entered the market as a discounter with ASP\*1 type service

#### Since February 2014

(ARPU) JPY 20,000 /month

 Provide highly differentiated services such as the industry No.1 Recruiting Ads service via the management support platform.

✓ The number of memberships is increasing in accordance with our strategy, despite a temporary decline right after the concept and price change.

#### **Highlights**

- The number of Kaipoke memberships increased steadily.
  - 26,600 service offices [18,300 locations\*1] as of Jan. 1, 2020.
- Sales of optional add-ons such as additional tablets, smartphones, and factoring service increased.