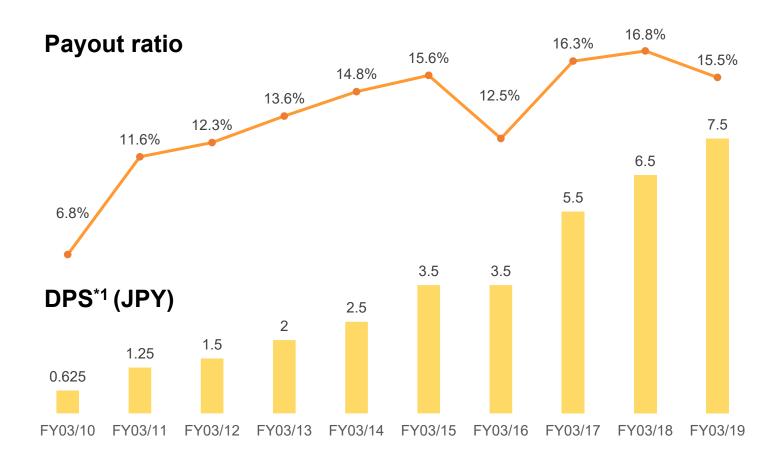

# Historical Financial Results

(JPY million)

|                                 | FY03         | FY04 | FY05 | FY06  | FY07  | FY08  | FY09  | FY10  | FY11  | FY12   | FY13   | FY14   | FY15    | FY16    | FY17   | FY18   |
|---------------------------------|--------------|------|------|-------|-------|-------|-------|-------|-------|--------|--------|--------|---------|---------|--------|--------|
| Net Sales                       | 58           | 383  | 835  | 1,545 | 2,715 | 5,177 | 7,172 | 7,618 | 8,692 | 10,181 | 12,046 | 15,056 | 19,069  | 23,054  | 26,611 | 30,836 |
| Operating Income                | <b>▲</b> 5   | 52   | 109  | 269   | 426   | 1,230 | 1,261 | 1,480 | 1,519 | 1,570  | 1,730  | 2,079  | 2,756   | 3,646   | 4,021  | 4,743  |
| Ordinary<br>Income              | <b>▲</b> 5   | 49   | 108  | 269   | 415   | 1,238 | 1,266 | 1,530 | 1,734 | 1,990  | 2,340  | 2,693  | 3,509   | 4,430   | 5,007  | 5,979  |
| Net<br>Income                   | <b>▲</b> 5   | 31   | 63   | 157   | 244   | 719   | 717   | 876   | 1,004 | 1,226  | 1,380  | 1,824  | 2,265   | 2,801   | 3,361  | 4,216  |
| EPS*1<br>(JPY)                  | <b>▲</b> 5.8 | 1.8  | 1.5  | 2.2   | 3.3   | 9.2   | 9.2   | 11.1  | 12.2  | 14.9   | 16.8   | 22.4   | 27.9    | 33.7    | 38.7   | 48.5   |
|                                 |              |      |      |       |       |       |       |       |       |        |        |        |         |         |        |        |
| Total<br>Assets                 | 59           | 357  | 566  | 1,016 | 1,806 | 3,118 | 3,645 | 4,672 | 5,716 | 6,948  | 8,406  | 11,421 | 41,689  | 43,231  | 46,087 | 47,467 |
| Liabilities                     | 55           | 166  | 196  | 489   | 822   | 1,410 | 1,266 | 1,430 | 1,579 | 1,794  | 2,331  | 4,497  | 28,532  | 21,648  | 22,446 | 31,928 |
| Net<br>Assets                   | 4            | 190  | 369  | 527   | 983   | 1,708 | 2,379 | 3,242 | 4,136 | 5,153  | 6,074  | 6,923  | 13,157  | 21,583  | 23,641 | 15,539 |
| Equity<br>Ratio (%)             | 7.5          | 53.3 | 65.3 | 51.9  | 54.4  | 54.8  | 65.2  | 69.2  | 72.3  | 74.1   | 71.5   | 59.7   | 20.5    | 39.6    | 41.8   | 32.4   |
| ROE<br>(%)                      | ▲124.9       | 31.8 | 22.8 | 35.1  | 32.3  | 53.4  | 35.1  | 31.2  | 27.3  | 26.4   | 24.7   | 28.4   | 29.5    | 21.8    | 18.5   | 24.4   |
|                                 |              |      |      |       |       |       |       |       |       |        |        |        |         |         |        |        |
| DPS*1<br>(JPY)                  | -            | -    | -    | -     | -     | 0.625 | 0.625 | 1.25  | 1.5   | 2      | 2.5    | 3.5    | 3.5     | 5.5     | 6.5    | 7.5    |
| Dividend<br>Payout<br>Ratio (%) | -            | -    | -    | -     | -     | 6.8   | 6.8   | 11.6  | 12.3  | 13.6   | 14.8   | 15.6   | 12.5    | 16.3    | 16.8   | 15.5   |
| TSR*1*2<br>(%)                  | -            | -    | -    | -     | -     | -     | -     | -     | -     | -      | 177.1  | 514.5  | 1,150.3 | 1,057.5 | 682.8  | 402.3  |

<sup>\*1.</sup> Past stock splits are taken into account for the EPS and DPS calculations.

<sup>\*2. (</sup>Ending share price of the fiscal year + Total dividends paid over 5 years) / Ending share price 5 fiscal years ago