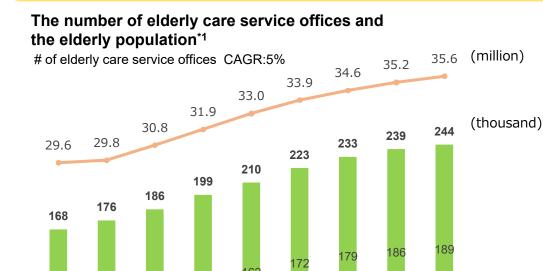

# The Elderly Care Operators Segment [Kaipoke] (Nine months)

✓ Segment sales increased 23% YoY.

#### YoY Comparison of Sales [JPY Million]

|                                        | Nine months<br>FY03/19 | Nine months FY03/20 | YoY<br>Change |
|----------------------------------------|------------------------|---------------------|---------------|
| Elderly Care<br>Operators<br>[Kaipoke] | 2,873                  | 3,533               | +23%          |

#### **Highlights**

- The number of Kaipoke memberships increased steadily.
  - 26,600 service offices [18,300 locations\*1] as of Jan. 1, 2020.
- Sales of optional add-ons such as additional tablets, smartphones, and factoring service increased.

<sup>\*1. #</sup> of locations: the number of elderly care service office locations # of service offices: the number of elderly care services provided based on the public elderly care insurance scheme e.g. When an operator provides two types of elderly care services, home care support service and home-visit elderly care, at one specific address, the number of locations is counted as one and the number of service offices is counted as two. Kaipoke's subscription fee is charged per membership location. Normally, the number of locations is smaller than the number of service offices.