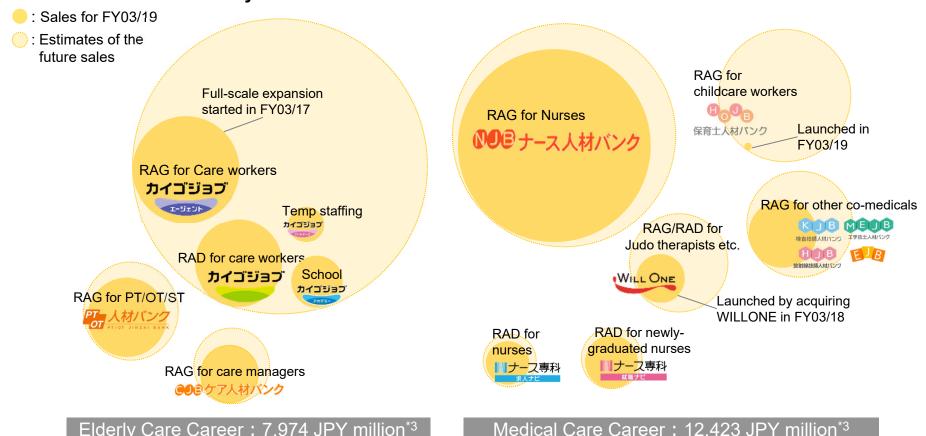

#### **Growth Scenario**

- ✓ The Career Segment as a whole has huge growth opportunities.
- ✓ Increase in the market shares of existing services, rapid expansion of Elderly Care Career and services for newly-covered occupations drive the growth.

#### Current and future sales by service\*1\*2

\*1. Career businesses for doctors and pharmacists are operated by M3 Career, Inc., a JV between M3, Inc.(51%) and SMS (49%).

<sup>\*2.</sup> RAG: Recruiting Agent RAD: Recruiting Ads \*3. Sales for FY03/19