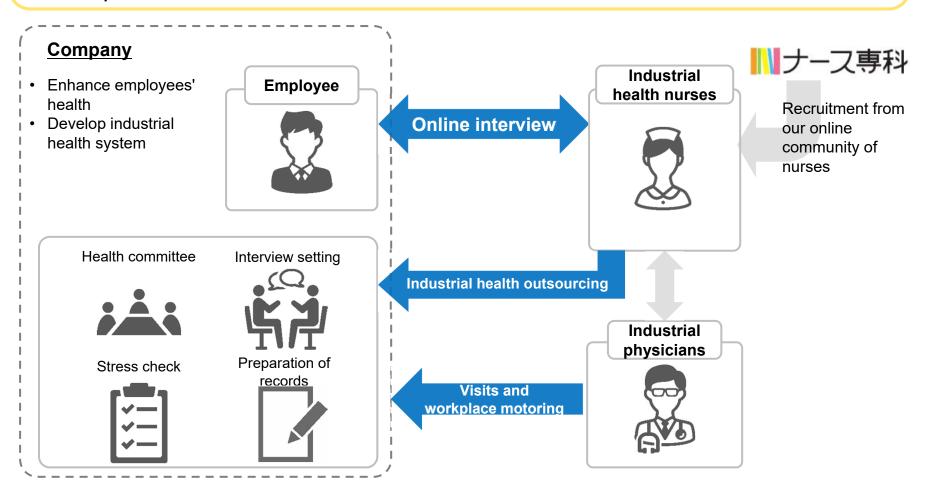

## Healthcare - Remote Industrial Health Service

- ✓ Provide industrial health services that combine visits and remote support to companies.
- ✓ Contribute to enhance employees' health by providing comprehensive support for operations related to industrial health.

✓ Leveraging our strengths in healthcare professional (HCP) networks, ICT knowledge, and proven results from verification projects conduced with ministries and national agencies, we provide inexpensive and effective solutions for health and disease-prevention.

#### **HCP** networks

 Enable us to recruit skilled HCPs essential for healthcare services.

# Inexpensive and effective solutions for health and disease-prevention

# ICT knowledge

 Enables us to provide inexpensive and efficient services using ICT.

Enable us to provide services with proven effectiveness.

Maximize the value offered and contribute to increase healthy workforce by adding more services and expanding target clients and users.