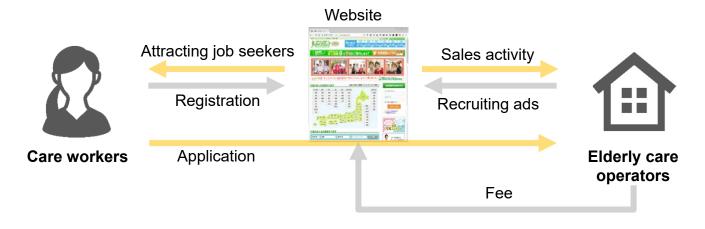

# Business Models of Recruiting Agent and Recruiting Ads

#### **Business model of Recruiting Agent**

Receive a certain percentage of an annual salary from a hiring business operator as a fee when an applicant joins it.

#### **Business model of Recruiting Ads**

Receive a fee for each application for a job via our Recruiting Ads website.