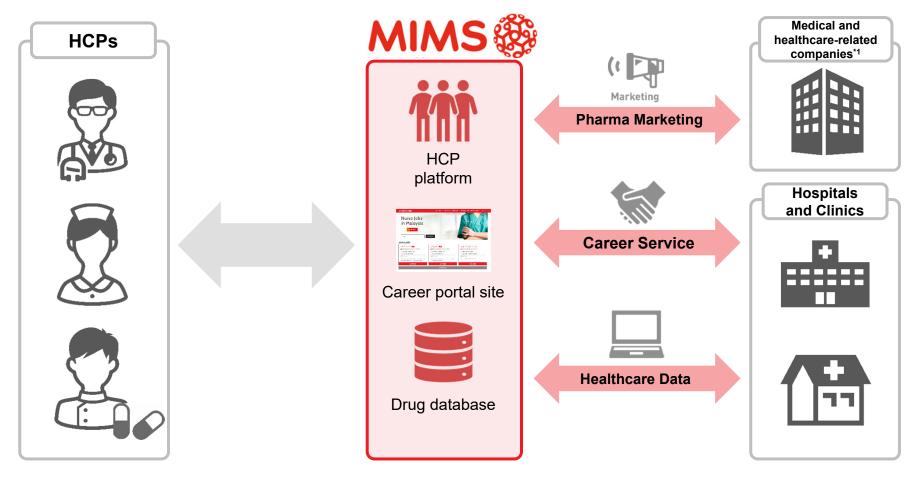

## MIMS group profile

| Founded               | 1963                                                                              |  |  |  |  |
|-----------------------|-----------------------------------------------------------------------------------|--|--|--|--|
| Business              | <ul><li>Pharma Marketing</li><li>Healthcare Data</li><li>Career Service</li></ul> |  |  |  |  |
| Global<br>coverage    | 17 countries and regions mainly in Asia and Oceania                               |  |  |  |  |
| Number of memberships | 2.5 million                                                                       |  |  |  |  |
| Acquisition date      | Oct. 7, 2015                                                                      |  |  |  |  |

Strengths of MIMS group include its overwhelming brand value in Asia and Oceania, strong membership base of healthcare professionals (HCPs), and business relationships with pharmaceutical companies.

#### **Pharma Marketing**

Support marketing activities of medical/healthcare-related companies

Medical/healthcare information via various channels (publication, web, event etc.)

HCPs (e.g. doctors, nurses, pharmacists)

#### **Healthcare Data**

Provide a drug database for prescription error checks in healthcare institutions

Fee

- Drug database
- Database can be integrated into core systems of healthcare institutions

Healthcare institutions (e.g. hospitals, clinics, pharmacies)