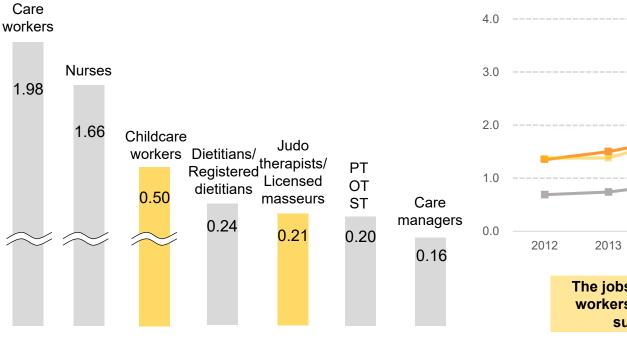

# Number of Workers\*2 [million] for Occupations in the Career Segment

#### Jobs-to-Applicants Ratios\*3

<sup>\*1.</sup> Finger pressure practitioners, acupuncturists, and moxibustion practitioners

<sup>\*2.</sup> Sources: Care workers/Care managers: MHLW 2017, Nurses: Japanese Nursing Association 2016, Childcare workers/Dietitians/Licensed dietitians: SMS estimates based on MHLW data 2017, Judo therapists/Licensed masseurs: SMS estimate based on MHLW data 2016, PT/OT/ST: MHLW 2017

<sup>\*3.</sup> Source: MHLW

- ${}_{ ext{ iny S}}$  Increase Occupation Coverage Judo Therapists/Licensed Masseur ${}_{ ext{ iny S}}$

- ✓ Acquired WILLONE in Nov. 2017.
- ✓ Accelerate its growth by applying SMS's know-how and expanding Recruiting. Agent (RAG) service.