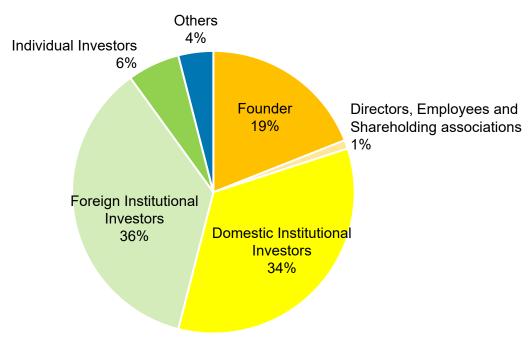

# Number of Employees and Shareholder Composition

#### Shareholder Composition

As of Sept. 30, 2019:

Number of shareholders 4,549