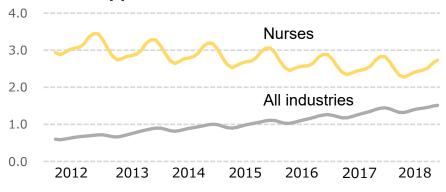

# **Career Business**

18

✓ Labor shortage continues to be a serious issue despite the increasing numbers of care workers and nurses.

#### Number of nurses and their turnover rate \*3

#### Jobs-to-applicants ratio of nurses\*2

<sup>\*1.</sup> Sources: Number of workers – MHLW; Turnover rate – Care Work Foundation

<sup>\*2.</sup> Source: MHLW \*3. Sources: Japanese Nursing Association; Number of workers in 2017 – SMS estimate