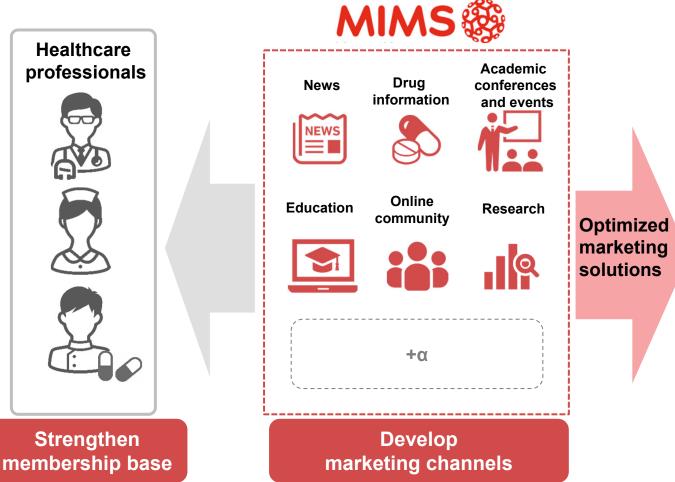

# **Overseas Business**

✓ Overseas businesses are built on the strengths of MIMS, which include its overwhelming brand value in Asia and Oceania, enormous membership base of healthcare professionals (HCPs), and strong relationships with medical and healthcare-related companies and hospitals.

Maximize the value as a marketing platform and provide optimized solutions to meet customer needs by strengthening the membership base, increasing client accounts and developing marketing channels.

Increase client accounts

- ✓ Establish No.1 position as a global recruiting agency for healthcare professionals (HCPs) by expanding countries for sourcing HCPs and acquiring job orders.
- ✓ Build a supply platform of HCPs for both domestic/cross-border introductions.