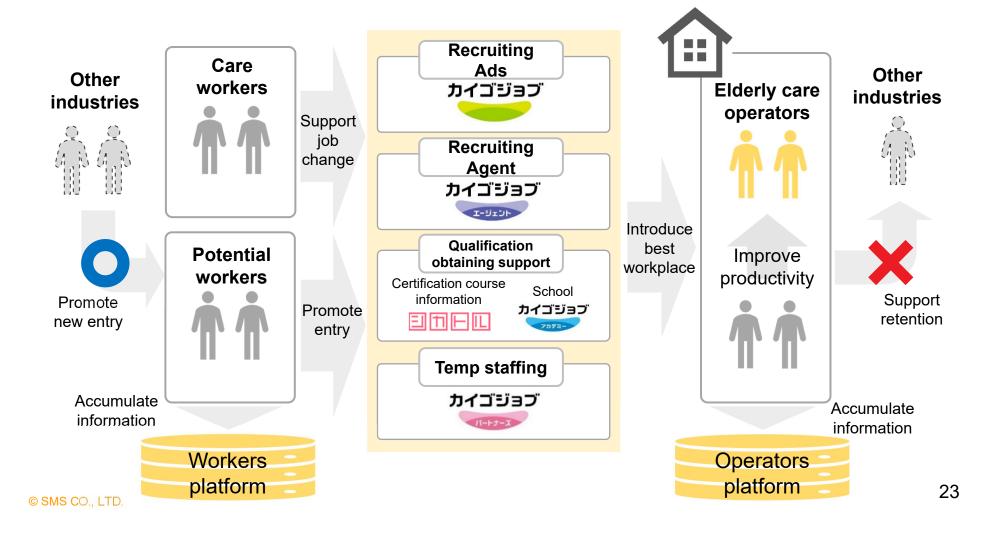

# 2 Diversify Services - Strategy of Elderly Care Career

- ✓ Improve the shortage of workers by providing diverse services.
  - Promote new entry from other industries in addition to support for changing jobs.
  - Contribute to improve productivity of workers and reduce their turnover through education and retention support.

# ③ Increase Occupation Coverage

- Enter promising markets to develop new growth businesses following Recruiting Agent (RAG) for nurses and elderly care workers.
- ✓ Started career services for Judo therapists/licensed masseurs\*¹ in FY03/18 by M&A and launched RAG for childcare workers in FY03/19 by ourselves.