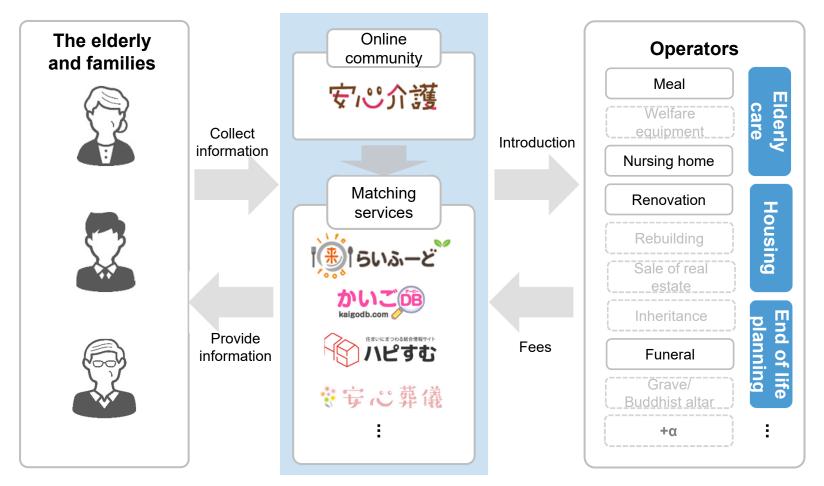

# Strategy of Senior Life

- ✓ Develop services to connect operators and end users to meet various needs in the aging society, such as elderly care, housing, and end of life planning.
- Contribute to improve the quality of lives of the elderly and their families by helping them make better decisions.