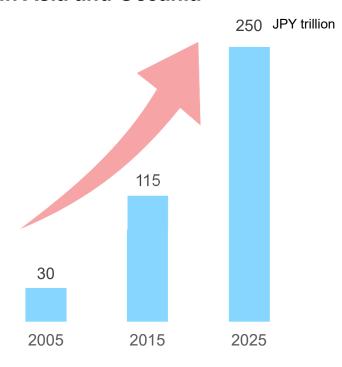

The healthcare-related markets are expanding rapidly because of the aging population in Japan and the economic growth in Asia.

# Healthcare Expenditure\*2 in Asia and Oceania\*3

<sup>\*1.</sup> Source: SMS estimates based on MHLW, METI, and WHO statistics

<sup>\*2.</sup> Source: 2005/2015-WHO 2025-SMS estimate \*3. Excluding Japan