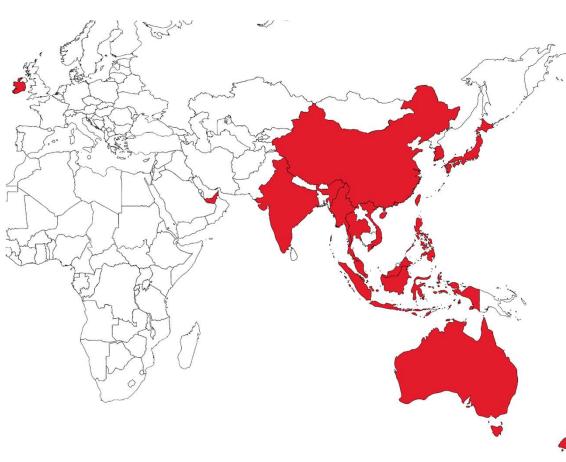

## MIMS group global coverage

## MIMS group profile

| Founded               | 1963                                                                              |  |  |  |  |
|-----------------------|-----------------------------------------------------------------------------------|--|--|--|--|
| Business              | <ul><li>Pharma Marketing</li><li>Healthcare Data</li><li>Career Service</li></ul> |  |  |  |  |
| Global<br>coverage    | 17 countries and regions mainly in Asia and Oceania                               |  |  |  |  |
| Number of memberships | 2.5 million                                                                       |  |  |  |  |
| Acquisition date      | Oct. 7, 2015                                                                      |  |  |  |  |