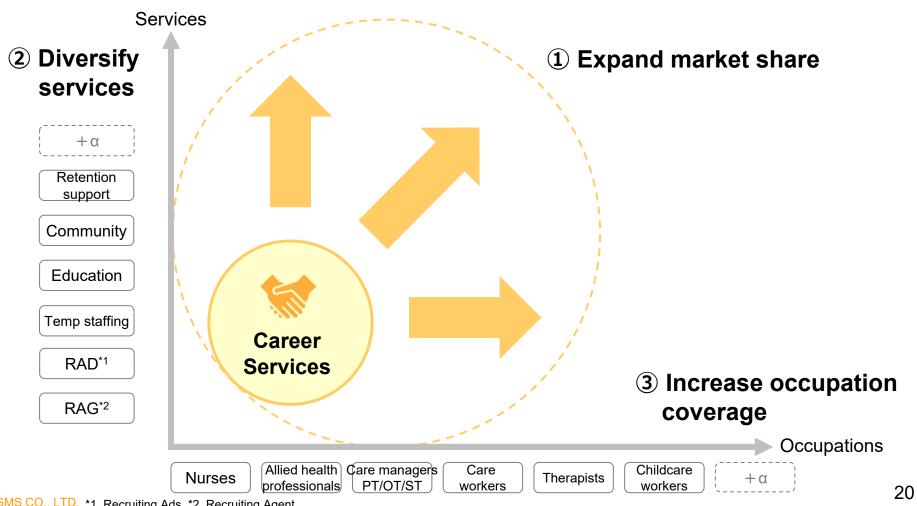

✓ Contribute to mitigate labor shortage problem by expanding the market shares of the existing services, diversifying service offerings, and increasing the variety of occupations we cover.

### 1 Expand Market Share

- ✓ As a pioneer, we created attractive markets of recruiting services for elderly and medical care workers and established No.1 positions.
- ✓ Continue to increase the market shares by leveraging a large number of both healthcare professionals (HCPs) and job orders we have accumulated.

# 2 Diversify Services - Strategy of Elderly Care Career

- ✓ Improve the shortage of workers by providing diverse services.
  - Promote new entry from other industries in addition to support for changing jobs.
  - Contribute to improve productivity of workers and reduce their turnover through education and retention support.

# ③ Increase Occupation Coverage

- Enter promising markets to develop new growth businesses following Recruiting Agent (RAG) for nurses and elderly care workers.
- ✓ Started career services for Judo therapists/licensed masseurs\*¹ in FY03/18 by M&A and launched RAG for childcare workers in FY03/19 by ourselves.