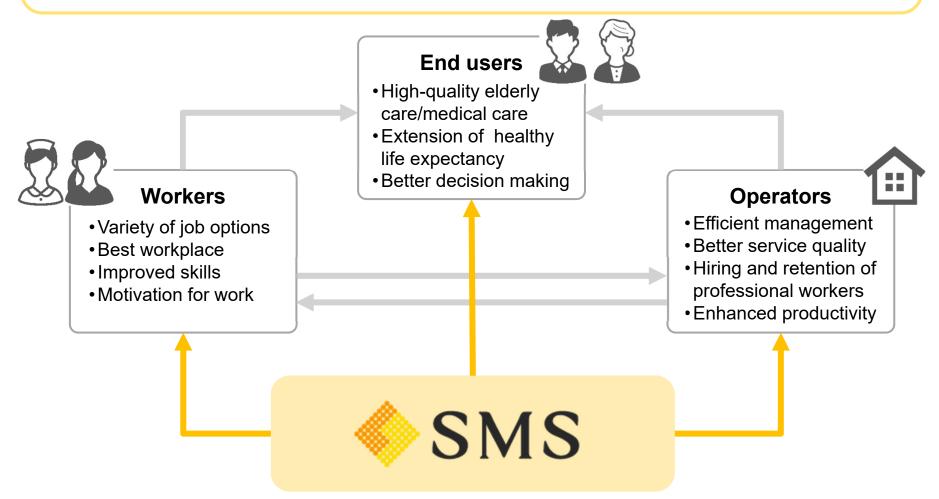

#### Information Infrastructure

- ✓ Information infrastructure is a platform to support people in aging society through information.
- ✓ Aging of society causes information gaps related to elderly care, medical care, healthcare, etc., creating enormous business opportunities for us.

✓ Address social issues that arise in aging society and contribute to improve the quality of lives of workers, operators, and end users.