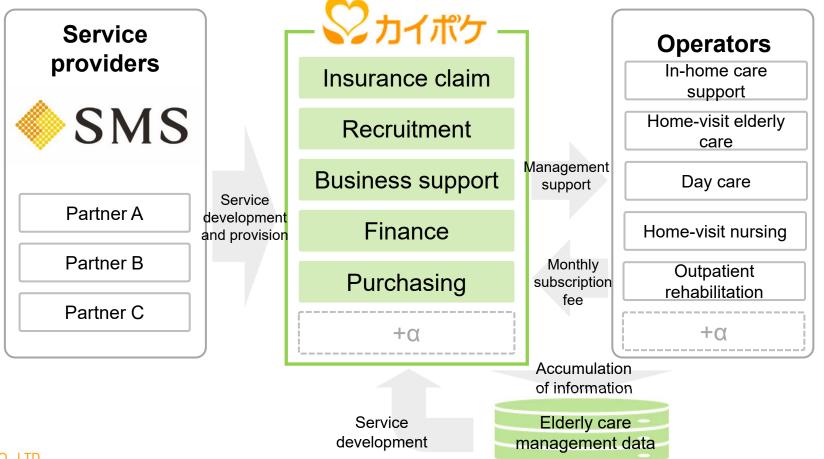

2010

<sup>■</sup> Not included in Kaipoke coverage ■ Included in Kaipoke coverage

✓ Kaipoke is a management support platform provided in the form of SaaS, which offers more than 40 services to improve the management efficiency of elderly care operators.

# Subscription-based management support platform providing more than 40 services as a package\*1

| Insurance |
|-----------|
| Claim     |
|           |

Elderly care operators can claim for the reimbursement of insurance efficiently.

Recruitment

Provide SMS's industry-leading Recruiting Ads service "Kaigo Job" for free.\*2

Sales Support

Offer a function to prepare sales leaflets and a list of care managers who are the sales target of elderly care operators.

Operation Improvement

Provide one iPad for free to enable care workers to complete documentations at their customer sites.

Opening Support

Support procedures needed to open an elderly care business such as application for designation, financing, finding office properties and market research.

Finance

Provide factoring services to improve operators' cash flows.

Purchasing

Elderly care operators can procure various equipments and supplies, such as rental smartphones, in an easy and inexpensive way.

<sup>\*1.</sup> Additional payments are required for the use of two or more iPads, factoring, etc.

<sup>\*2.</sup> Charged for some types of occupations.