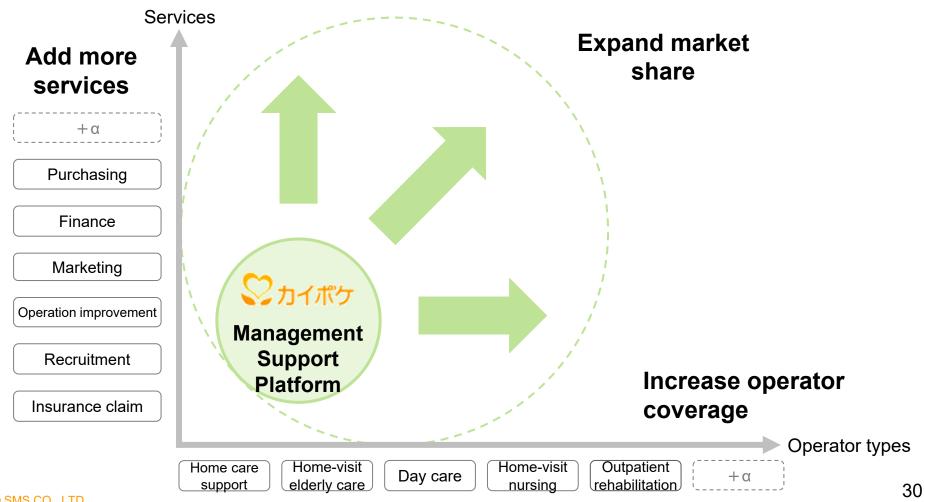

### Strategy of Kaipoke

- Maximize value as a management support platform by expanding the market share, adding more services and increasing types of operators we cover.
- Contribute to enhance the management efficiency and the service quality of elderly care operators.

# Concept Change of Kaipoke

- ✓ Penetrated the market as a discounter of insurance claim system.
- ✓ Changed the service concept in 2014 and established a unique position as a provider of a management support platform for elderly care operators.

#### Since February 2014

(ARPU) JPY 20,000 /month

 Provide highly differentiated services such as the industry No.1 Recruiting Ads service via the management support platform.

✓ The number of memberships is increasing in accordance with our strategy, despite a temporary decline right after the concept and price change.