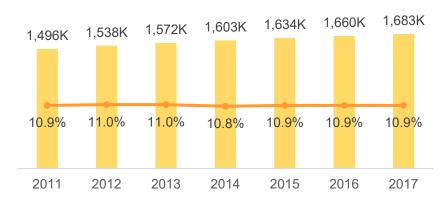

# **Career Business**

18

✓ Labor shortage continues to be a serious issue despite the increasing numbers of care workers and nurses.

#### Number of nurses and their turnover rate \*3

#### Jobs-to-applicants ratio of nurses\*2

<sup>\*1.</sup> Sources: Number of workers – MHLW; Turnover rate – Care Work Foundation

<sup>\*2.</sup> Source: MHLW \*3. Sources: Japanese Nursing Association; Number of workers in 2017 – SMS estimate