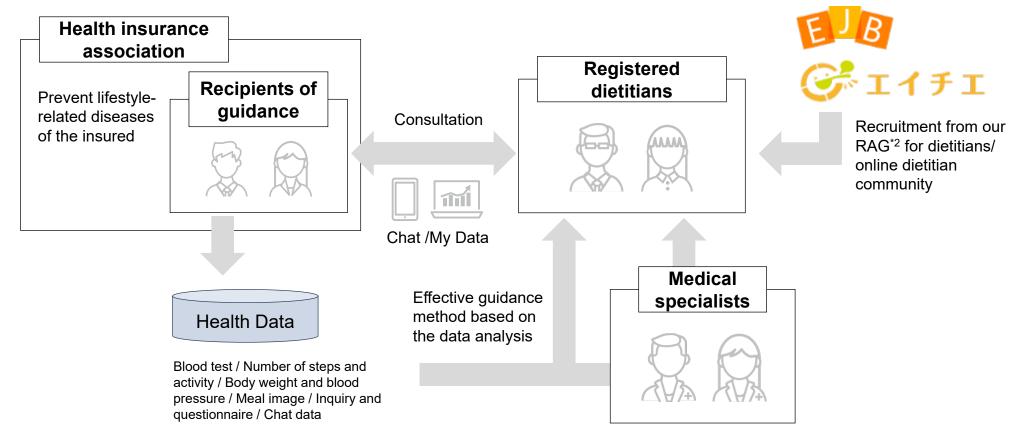

#### **Remote Health Guidance Service**

- Provide specific health guidance service for HIAs<sup>\*1</sup> aiming to prevent lifestyle-related diseases of employees and their families. The service is provided by registered dieticians and based on the results of verification projects conducted with MHLW.
- Remote service using smartphones enables frequent and continuous intervention.