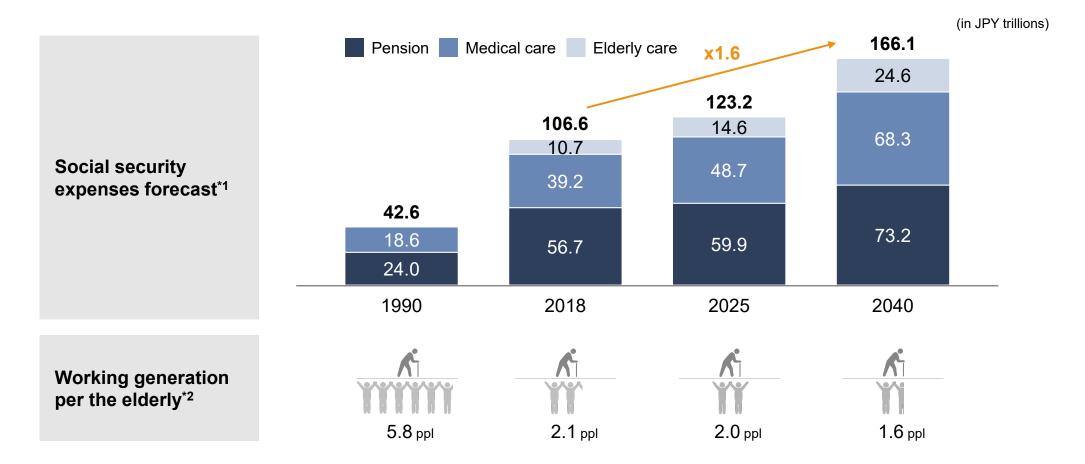

#### Issue 2: More severe burden on the working generation

The burden on the working generation will become more serious due to the increasing social security expenses for pensions, medical care, and elderly care, as well as the declining working-age population who cover these expenses.