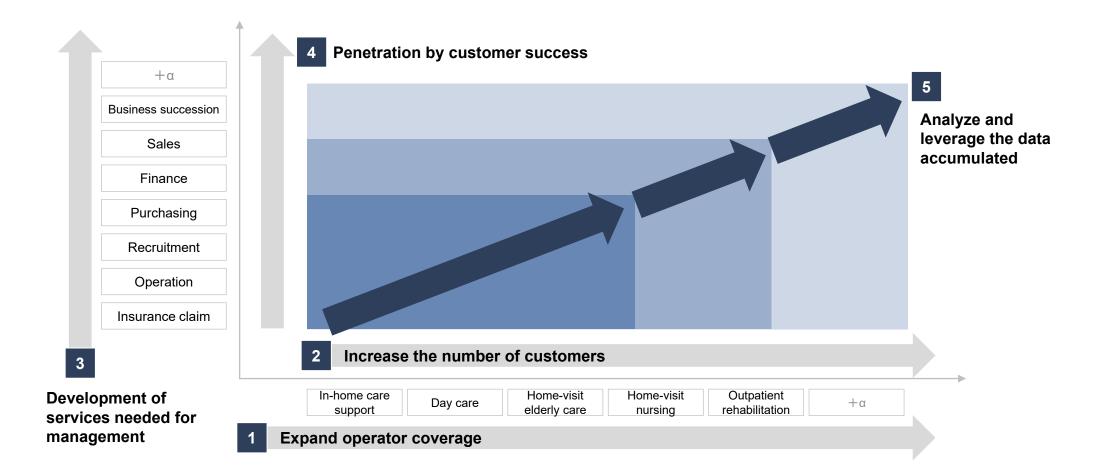

#### **Strategy of Kaipoke**

Maximize the value as a management support platform by No. 1 – 5 below.