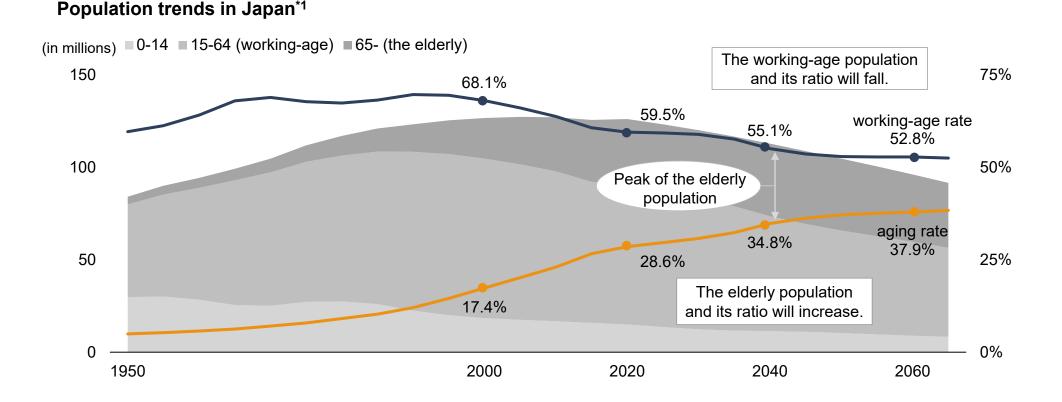

#### An Unprecedented Era of Low Birth Rate, Aging and Population Decline

- We are facing rapid aging and population decline simultaneously in Japan.
- The aging rate is expected reach approximately 35% by 2040 when the elderly population approaches its peak.
- The working-age population is declining, and its ratio will drop to nearly 55% by 2040.

#### **Three Critical Issues Faced by an Aging Society**

- We are facing three critical social issues in an aging society with the low birth rate, aging and population decline.
- Need to solve these issues in order to improve people's quality of life in an aging society.