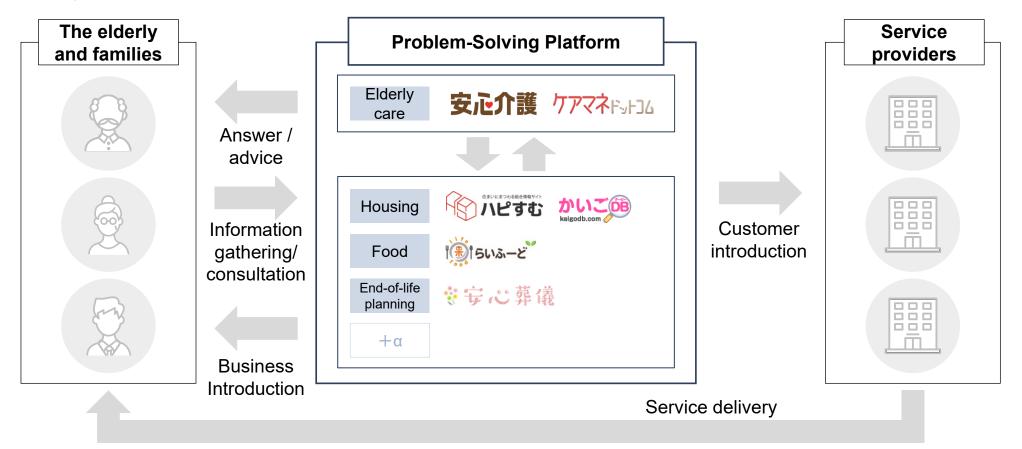

#### **Problem-Solving Platform**

- Help to solve a variety of problems, mainly related to elderly care, through communication among those who have similar problems and advice from professionals.
- Introduce service providers to solve problems related to specific categories such as housing, food, and end-of-life planning.