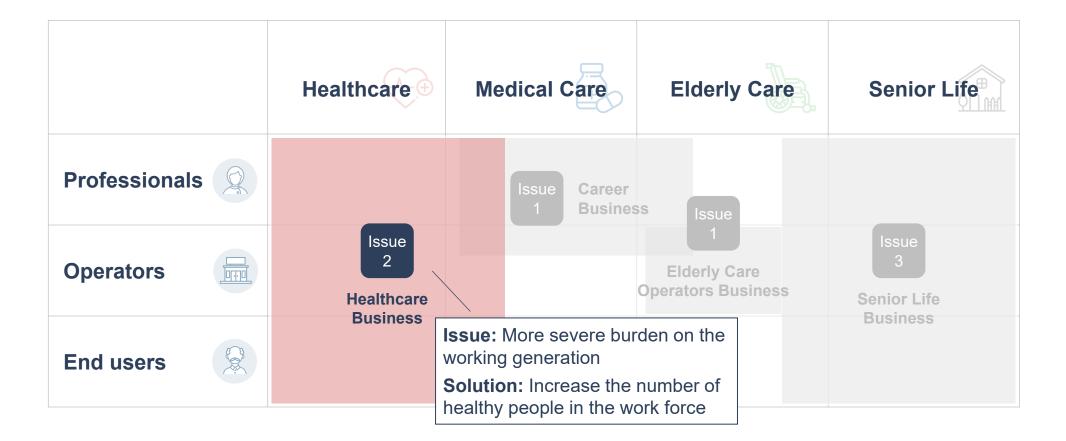

#### Issue 2: More severe burden on the working generation

The burden on the working generation will become more serious due to the increasing social security expenses for pensions, medical care, and elderly care, as well as the declining working-age population who cover these expenses.

|               | Healthcare                           | Medical Care                                     | Elderly Care                                                                          | Senior Life               |
|---------------|--------------------------------------|--------------------------------------------------|---------------------------------------------------------------------------------------|---------------------------|
| Professionals |                                      | Issue Career<br>1 Business                       | Issue                                                                                 |                           |
| Operators     | Issue<br>2<br>Healthcare<br>Business |                                                  | Elderly Care<br>Operators Business                                                    | Issue<br>3<br>Senior Life |
| End users     |                                      | to living in an aging <b>Solution:</b> Provide a | olving problems related<br>society<br>variety of options and<br>n-making information. | Business                  |