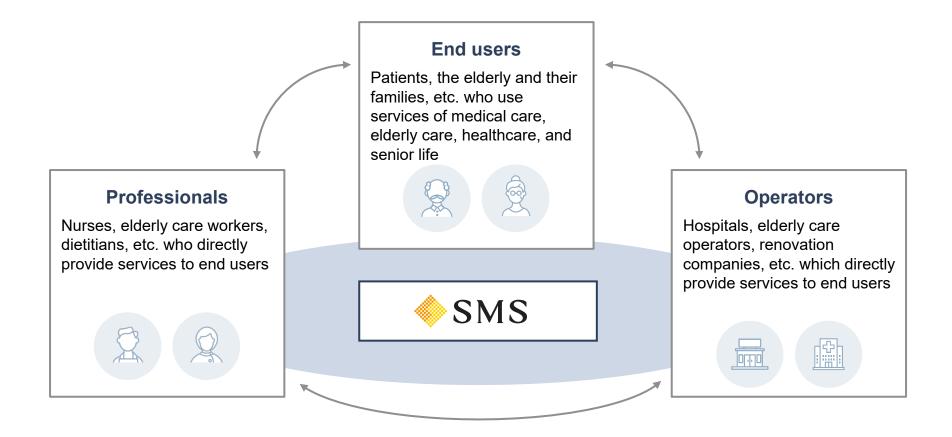

#### **Information Infrastructure**

Define information infrastructure as a platform to connect those to whom we provide value: end users such as patients, the elderly and their families; professionals such as nurses and elderly care workers; and business operators such as hospitals and elderly care operators.