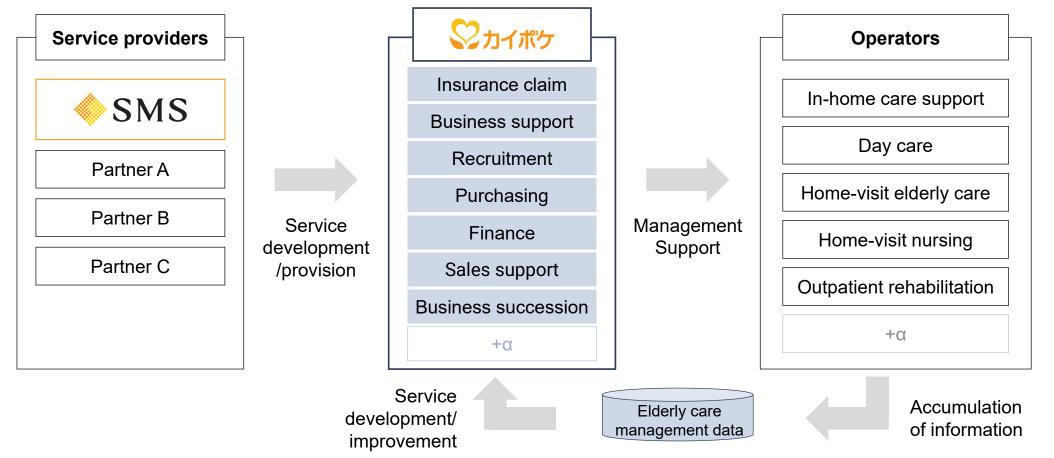

#### **Management Support Platform**

- Kaipoke is a management support platform provided in the form of SaaS, which realizes one-stop support for the management of elderly care operators.
- Offer more than 40 services that support operations, recruitment, purchasing, finance, sales, M&A (Business succession), etc., on top of the insurance claim service that is essential for elderly care operations.

Management support platform

#### Subscription-based management support platform providing more than 40 services as a package<sup>\*1</sup>

| Insurance<br>Claim       | • Elderly care operators can claim for the reimbursement of insurance efficiently.                                                                          |
|--------------------------|-------------------------------------------------------------------------------------------------------------------------------------------------------------|
| Recruitment              | Provide SMS's industry-leading Recruiting Ads service "Kaigo Job" for free and a job ad creation agency service.                                            |
| Sales Support            | Offer a function to prepare sales leaflets and a list of care managers who are the sales targets of elderly care operators.                                 |
| Operation<br>Improvement | Provide one iPad for free to enable care workers to complete documentations at their customer sites.                                                        |
| Opening<br>Support       | • Support procedures needed to open an elderly care business such as application for designation, financing, finding office properties and market research. |
| Finance                  | Provide factoring services to improve operators' cash flows.                                                                                                |
| Purchasing               | • Elderly care operators can procure various equipment and supplies, such as rental smartphones, in an easy and inexpensive way.                            |
| Business<br>Succession   | Supporting the succession of elderly care operators                                                                                                         |