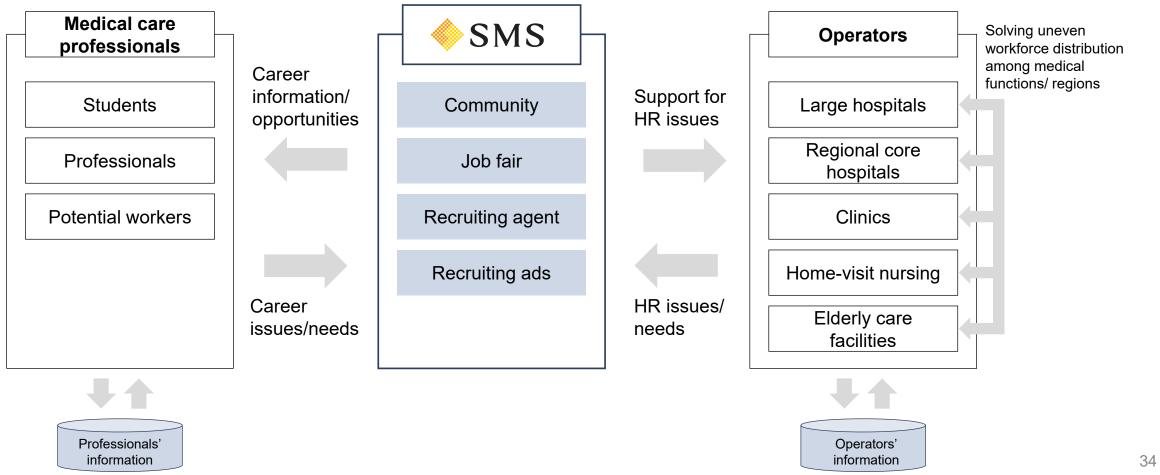

#### **Information Infrastructure**

Define information infrastructure as a platform to connect those to whom we provide value: end users such as patients, the elderly and their families; professionals such as nurses and elderly care workers; and business operators such as hospitals and elderly care operators.

#### **Business Areas**

- Set our business areas based on the four domains required for an aging society and the three stakeholders to whom we provide value.
- Build the information infrastructure by developing and nurturing businesses in each business area.

#### **Realization of the Group Mission**

Contribute to improving people's quality of life in an aging society by building information infrastructure and providing value to end users, professionals, and operators.