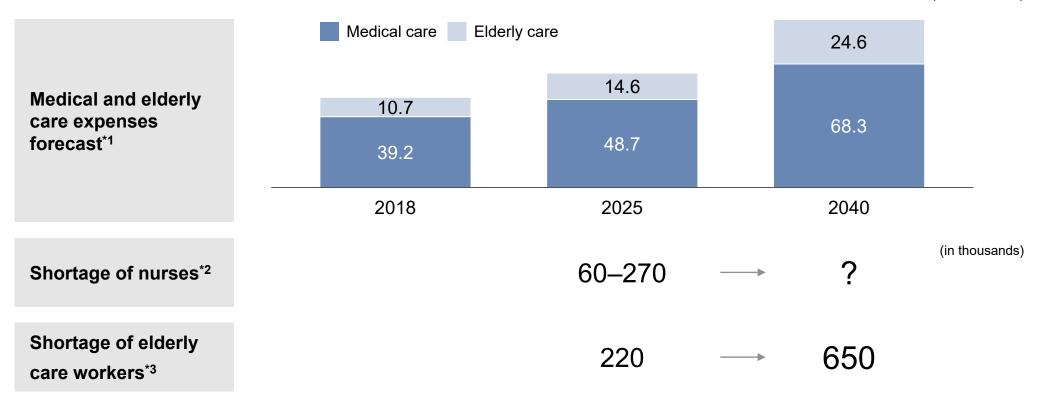

#### Issue 1: Difficulty in sustaining high-quality medical care and elderly care services

While the demand for medical care and elderly care services is increasing due to the population aging, a growing shortage of medical care and elderly care professionals is making it difficult to sustain high-quality medical care and elderly care services.

#### **Shortage of Professionals**

- Labor shortage continues to be a serious issue despite the increasing numbers of nurses and elderly care workers.
- The labor shortage of care workers is particularly severe, with a projected shortage of 650,000 professionals in 2040.