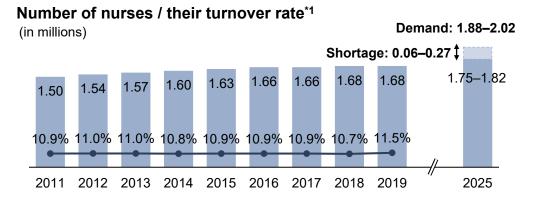

#### **Shortage of Professionals**

- Labor shortage continues to be a serious issue despite the increasing numbers of nurses and elderly care workers.
- The labor shortage of care workers is particularly severe, with a projected shortage of 650,000 professionals in 2040.

#### Jobs-to-applicants ratio of nurses<sup>\*3</sup>

1. Number of nurses/their turnover rate: Japanese Nursing Association "Nursing Statistics", Number of nurses: MHLW, "Subcommittee on supply and demand of nursing staff, study group on supply and demand of medical care workers"