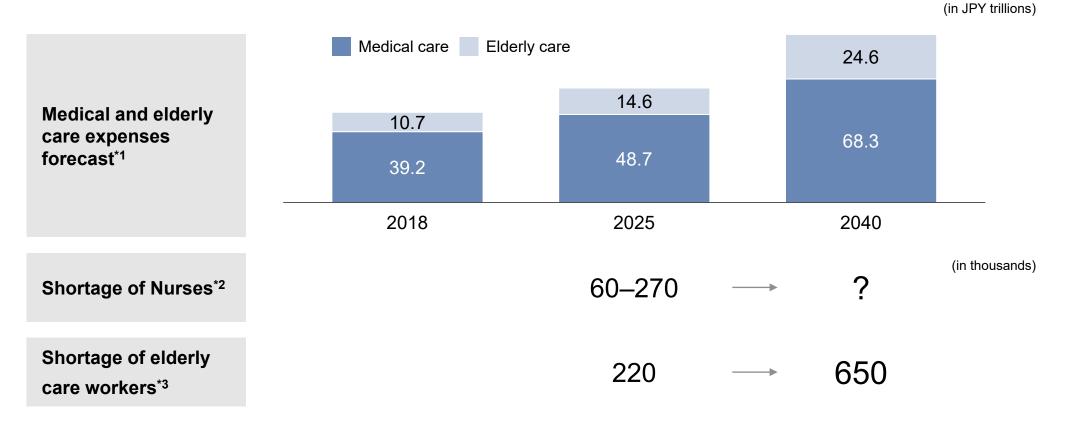

#### **Shortage of Professionals**

- Labor shortage continues to be a serious issue despite the increasing numbers of nurses and elderly care workers.
- The labor shortage of care workers is particularly severe, with a projected shortage of 650,000 professionals in 2040.

#### Jobs-to-applicants ratio of care workers\*3

#### Jobs-to-applicants ratio of nurses<sup>\*3</sup>

1. Number of nurses/their turnover rate: Japanese Nursing Association "Nursing Statistics", Number of nurses: MHLW, "Subcommittee on supply and demand of nursing staff, study group on supply and demand of medical care workers"