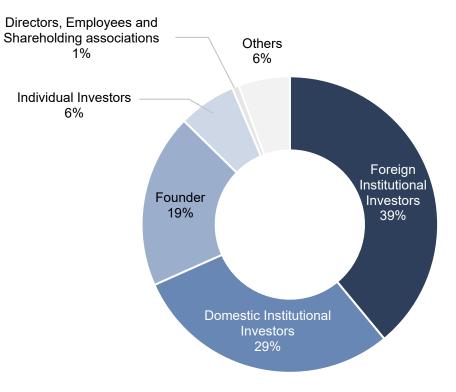

#### Shareholder Composition<sup>\*1</sup>

As of March 31, 2023:

Number of shareholders 7,317