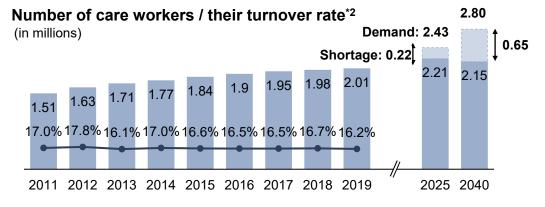

#### **Shortage of Professionals**

- Labor shortage continues to be a serious issue despite the increasing numbers of nurses and elderly care workers.
- The labor shortage of care workers is particularly severe, with a projected shortage of 650,000 professionals in 2040.

#### Jobs-to-applicants ratio of care workers\*3

#### Jobs-to-applicants ratio of nurses<sup>\*3</sup>

1. Number of nurses/their turnover rate: Japanese Nursing Association "Nursing Statistics", Number of nurses: MHLW, "Subcommittee on supply and demand of nursing staff, study group on supply and demand of medical care workers"

2. Number of elderly care workers: MHLW, "Required number of elderly care staff based on the 8th plan for long-term care insurance", Turnover rate: Care Work Foundation "Care Work Survey"

3. MHLW, "Employment referrals for general workers"