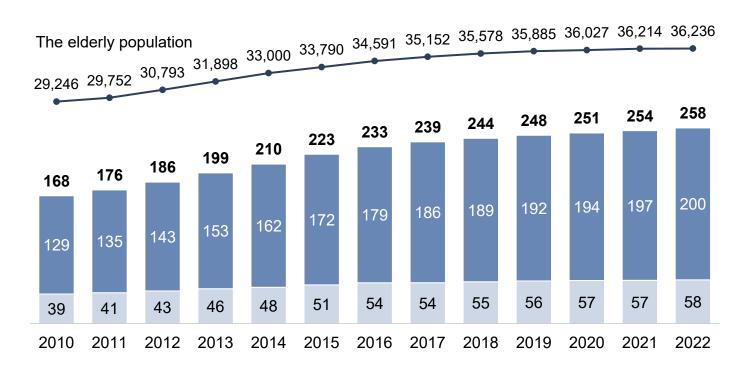

#### **Business Environment of Kaipoke**

As the population ages, the number of elderly care operators continues to increase, exceeding 250,000 offices.

The number of elderly care service offices and the elderly population<sup>\*1</sup> (in thousands)

# of elderly care service offices CAGR: approx. 3.5%