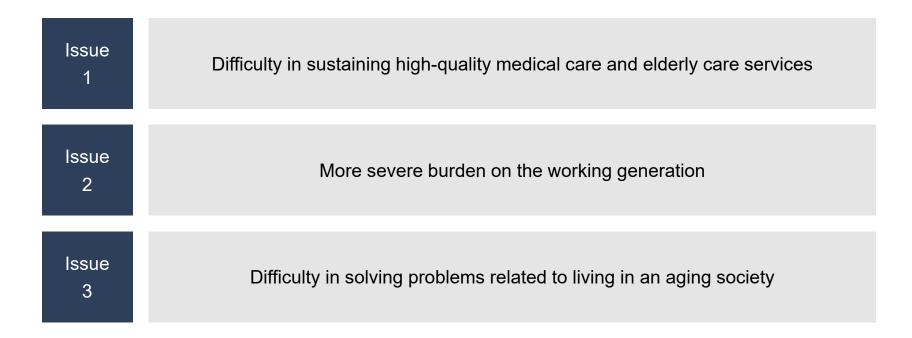

#### **Three Critical Issues Faced by an Aging Society**

- We are facing three critical social issues in an aging society with the low birth rate, aging and population decline.
- Need to solve these issues in order to improve people's quality of life in an aging society.

#### Issue 1: Difficulty in sustaining high-quality medical care and elderly care services

While the demand for medical care and elderly care services is increasing due to the population aging, a growing shortage of medical care and elderly care professionals is making it difficult to sustain high-quality medical care and elderly care services.

#### Issue 2: More severe burden on the working generation

The burden on the working generation will become more serious due to the increasing social security expenses for pensions, medical care, and elderly care, as well as the declining working-age population who cover these expenses.

#### Issue 3: Difficulty in solving problems related to living in an aging society

- While services required in society are changing and expanding with the population aging, information related to living in an aging society is insufficient in terms of quality and quantity, and the future labor shortage will result in an inability to adequately supply such services.
- The elderly and their families will have difficulties in solving life-related problems in an aging society.