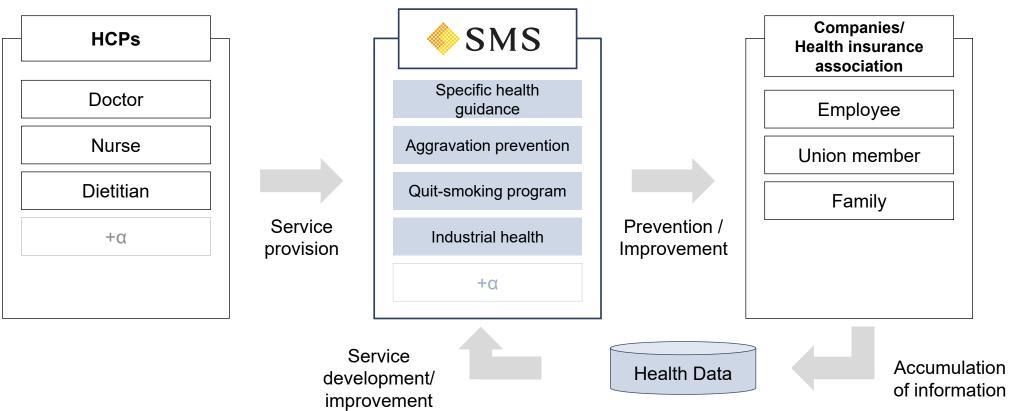

#### Health and Productivity Management Support Platform

- Provide digital health services<sup>\*1</sup> for companies and health insurance associations.
- The services are based on scientific evidences and provided by seasoned healthcare professionals (HCPs) including doctors, nurses, and dieticians.

#### **Remote Health Guidance Service**

- Provide specific health guidance service for HIAs<sup>\*1</sup> aiming to prevent lifestyle-related diseases of employees and their families. The service is provided by registered dieticians and based on the results of verification projects conducted with MHLW.
- Remote service using smartphones enables frequent and continuous intervention.

#### **Remote Industrial Health Service**

- Provide comprehensive support for industrial health operations in the human resources and labor departments of companies, including visits by industrial physicians, stress checks, and the establishment and operation of health committees.
- Reduce the workload of HR and realize effective mental care through the service provided by the two-person system of an industrial physician and an industrial nurse.