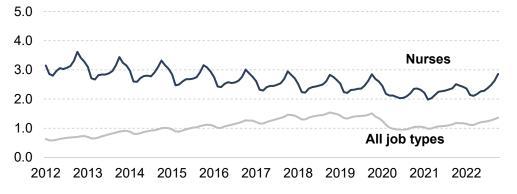

#### **Shortage of Professionals**

- Labor shortage continues to be a serious issue despite the increasing numbers of nurses and elderly care workers.
- The labor shortage of care workers is particularly severe, with a projected shortage of 650,000 professionals in 2040.

#### Jobs-to-applicants ratio of nurses<sup>\*3</sup>

1. Number of nurses/their turnover rate: Japanese Nursing Association "Nursing Statistics", Number of nurses: MHLW, "Subcommittee on supply and demand of nursing staff, study group on supply and demand of medical care workers"