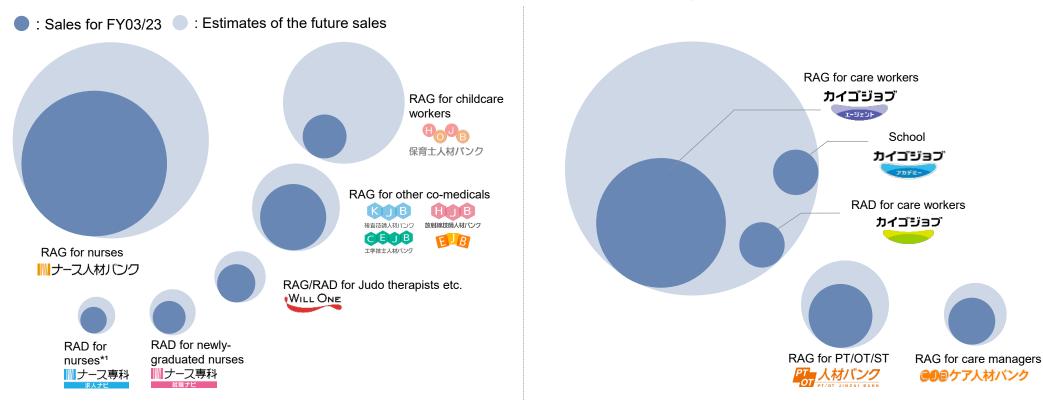

#### **Growth Scenario**

- The Career Segment has huge growth opportunities.
- In addition to the market share expansion of existing services such as RAG<sup>\*1</sup> for nurses, services for elderly care workers with serious labor shortages and services for newly-covered occupations such as childcare workers drive the growth.

Sales of Elderly Care Career: JPY 12.7 billion<sup>\*3</sup>

#### Sales of Medical Care Career: JPY 14.6 billion\*2\*3

1. RAG: Recruiting Agent service RAD: Recruiting Ads service

2. Career businesses for doctors and pharmacists are operated by M3 Career, Inc., a JV between M3, Inc.(51%) and SMS (49%).

© SMS Co., Ltd. 3. Sales for FY03/23