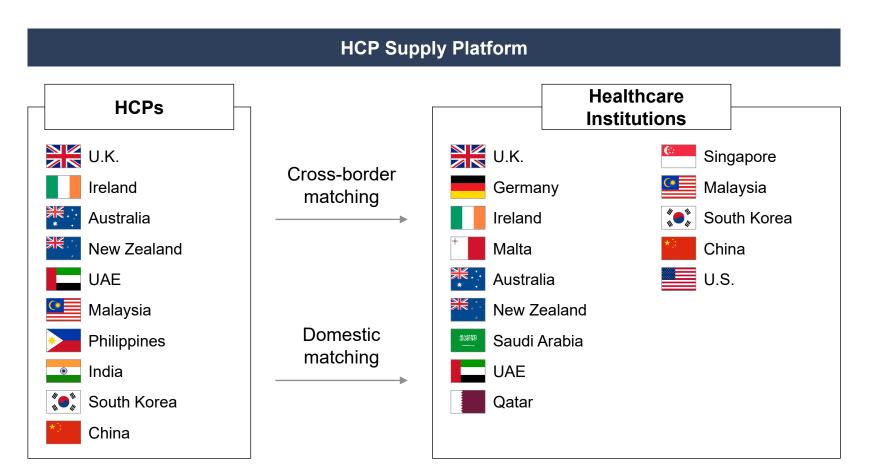

#### Issue: Global Shortage and Uneven Distribution of Healthcare Professionals

- While the situation surrounding medical care services differs greatly among countries and regions, the demand for medical care is continuously increasing around the world due to economic growth and population aging.
- The shortage and uneven distribution of healthcare professionals has become an issue in many countries due to the increasing demand for medical care.

Expected Shortage of Nurses<sup>\*2</sup>

60 - 270

(2025)

|          | Germany      | 390 | (2035) |
|----------|--------------|-----|--------|
| *        | Australia    | 120 | (2030) |
|          | South Korea  | 160 | (2030) |
| 望近初别<br> | Saudi Arabia | 100 | (2030) |

1. WHO "Global Health Expenditure Database" (FX rates: 2020)

2. Japan: MHLW, "Subcommittee on supply and demand of nursing staff, study group on supply and demand of medical care workers", Germany: PwC "Fachkräftemangel im Gesundheitswesen: Wenn die Pflege selbst zum Pflegefall wird", Australia: Department of Health and Aged Care "Australia's Future Health Workforce - Nurses Overview Report", South Korea: Korea Institute for Health and Social Affairs "2017 mid- to long-term supply and demand outlook for major health and medical personnel", Saudi Arabia: Nourah Alsadaan, Linda K. Jones, Amanda Kimpton and Cliff DaCosta "Challenges Facing the Nursing Profession in Saudi Arabia: An Integrative Review"

### We aim to contribute to improving the quality of medical care around the world by solving the shortage and uneven distribution of healthcare professionals.