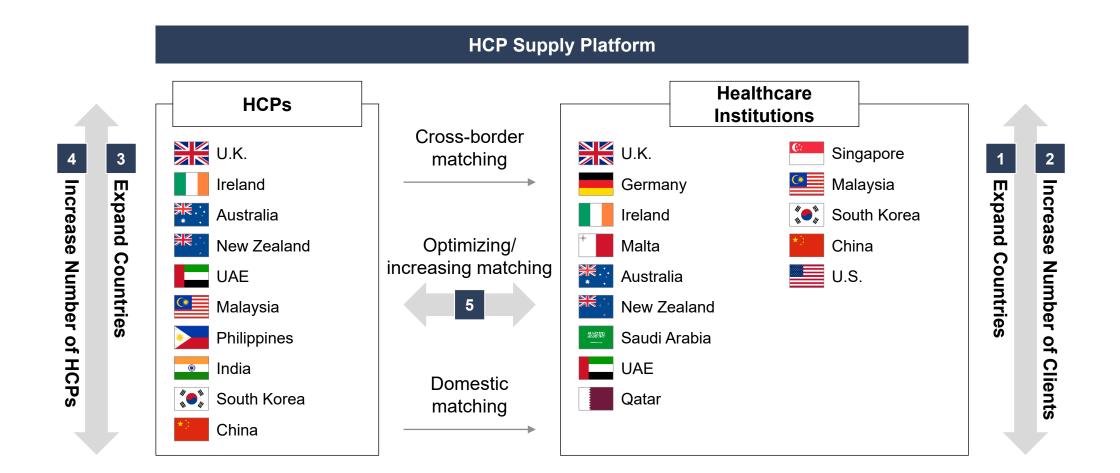

## **HCP<sup>\*1</sup> Supply Platform**

Promote optimal cross-border and domestic matching according to the supply of HCPs and the demand from healthcare institutions<sup>\*2</sup>.

Hospitals, clinics etc.

#### **Strategy of Global Career Business**

Maximize the value as a HCP supply platform by No. 1 – 5 below.