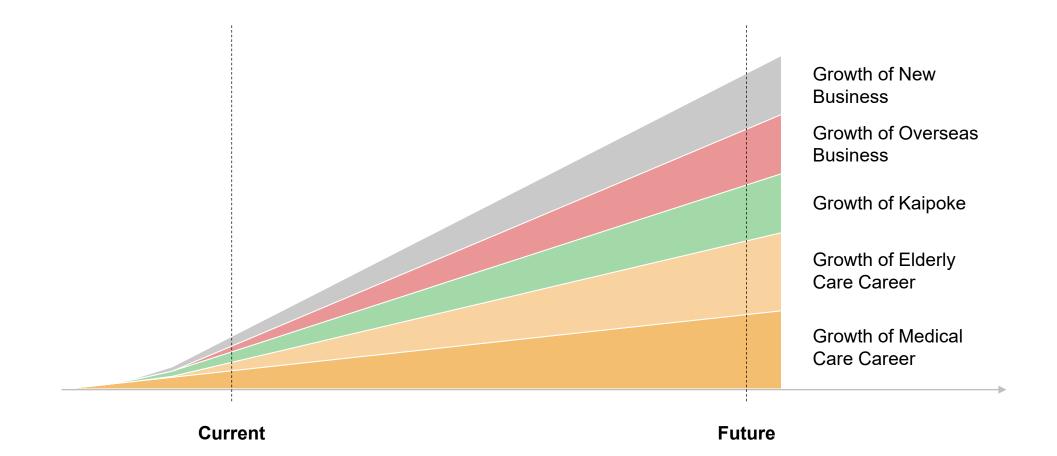

#### **Business Portfolio**

- Medical Care Career has been driving our growth since our establishment.
- Elderly Care Career, Kaipoke and Overseas business are growing as the new pillars of our business portfolio.

#### **Business Areas Breakdown of Net Sales** (in JPY billions) 45.7 2.2 5% Career Business – Medical Care Career 7.8 17% Recruiting service for medical care professionals **Career Business – Elderly Care Career** 18% 8.4 • Recruiting service for elderly care professionals 26.6 5% 1.3 Kaipoke 5.1 19% 28% 12.7 Management support platform for elderly care operators 3.3 13% 5.8 22% **Overseas Business** Others 13% 10.2 Marketing support service for medical-related companies 32% 15% 1.5 14.6 41% · Clinical decision support 11.0 72% 7.4 Domestic/cross-border recruiting service of HCPs<sup>\*1</sup> FY03/13 FY03/18 FY03/23 **New Business** · Developing new businesses mainly in Healthcare and Medical Care Career Elderly Care Career Kaipoke Senior Life domains Overseas Business New Business

#### **Growth Scenario**

- On top of the solid expansion of Career Business, we accelerate the growth of Kaipoke and Overseas Business.
- Actively develop new businesses, mainly in healthcare and senior life domains, to create next pillars of our businesses, which will further drive our long-term growth.