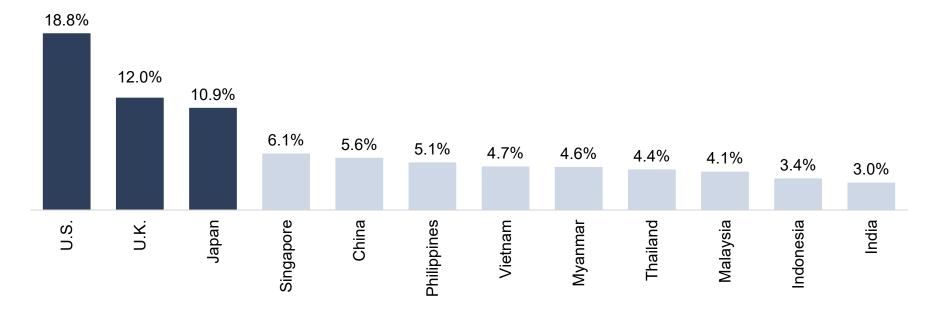

# Issue: Low Availability of Medicines and Medical Devices, and Inadequate Quality of Medical Care in APAC

- Health expenditure per economic scale in APAC is less than in developed countries.
- Medical-related companies face high entry barriers, as the medical systems, regulations, languages, cultures, and social customs are different by country.
- This results in the social issue of low availability of medicines/medical devices and inadequate quality of medical care.

#### Health Expenditure to GDP<sup>\*1</sup>

## We aim to contribute to realizing healthy and highquality lives by improving the availability and safety of medical care in APAC.