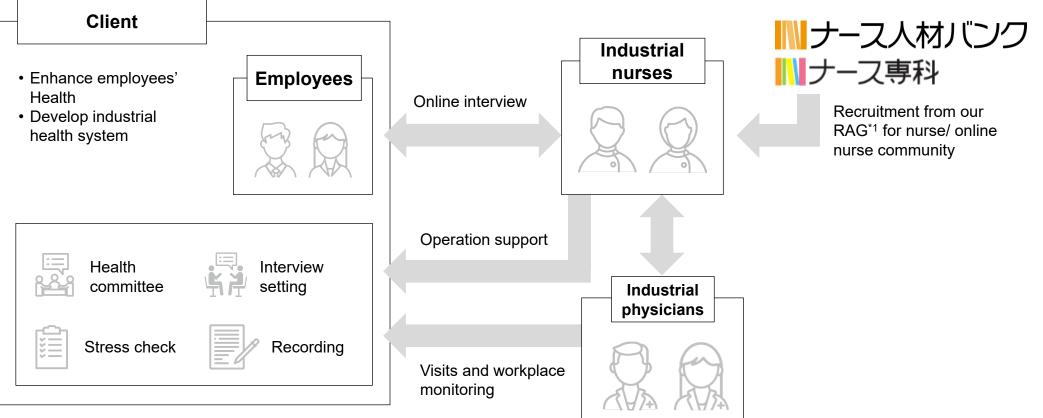

#### **Remote Industrial Health Service**

- Provide comprehensive support for industrial health operations in the human resources and labor departments of companies, including visits by industrial physicians, stress checks, and the establishment and operation of health committees.
- Reduce the workload of HR and realize effective mental care through the service provided by the two-person system of an industrial physician and an industrial nurse.