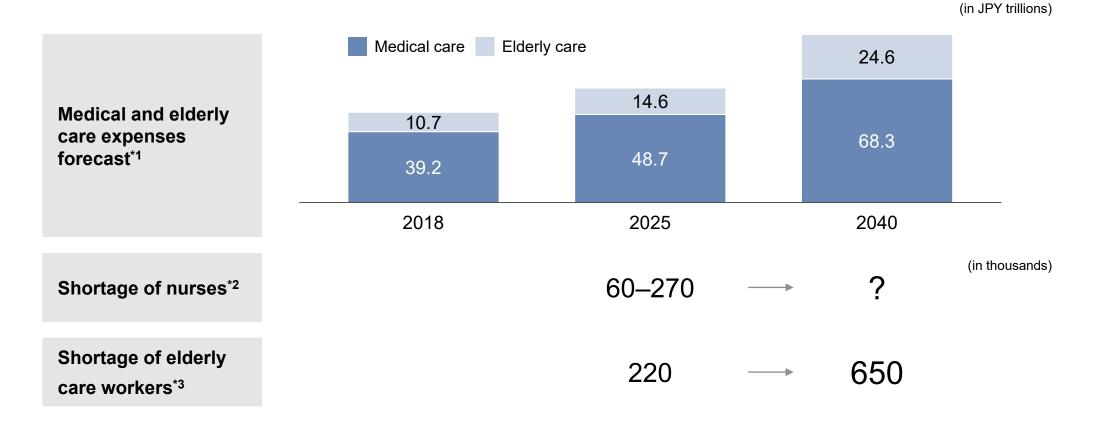

#### Issue 1: Difficulty in sustaining high-quality medical care and elderly care services

While the demand for medical care and elderly care services is increasing due to the population aging, a growing shortage of medical care and elderly care professionals is making it difficult to sustain high-quality medical care and elderly care services.

#### **Shortage of Professionals**

- Labor shortage continues to be a serious issue despite the increasing numbers of nurses and elderly care workers.
- The labor shortage of care workers is particularly severe, with a projected shortage of 650,000 professionals in 2040.