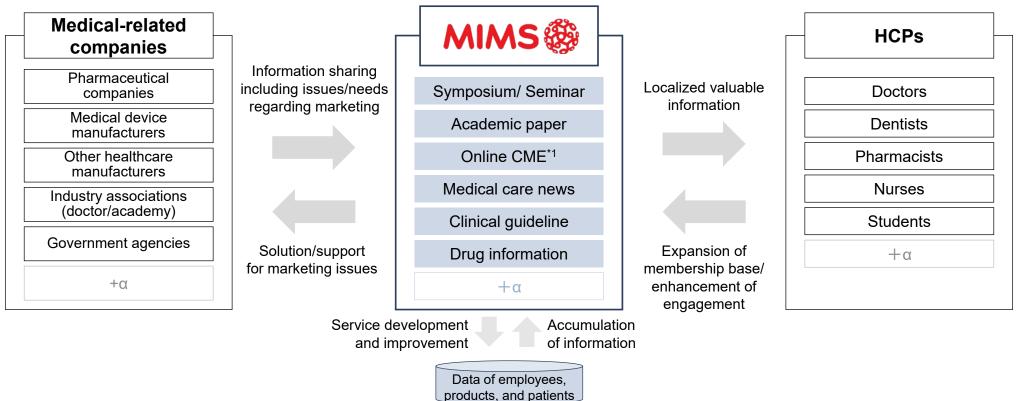

### **Medical Platform**

- Support the marketing activities of medical-related companies by using our membership base of healthcare professionals (HCPs) in APAC.
- Expand our membership base of HCPs and enhance their engagement by providing localized valuable information, thereby making marketing activities of medical-related companies more effective and efficient.

#### Medical Platform