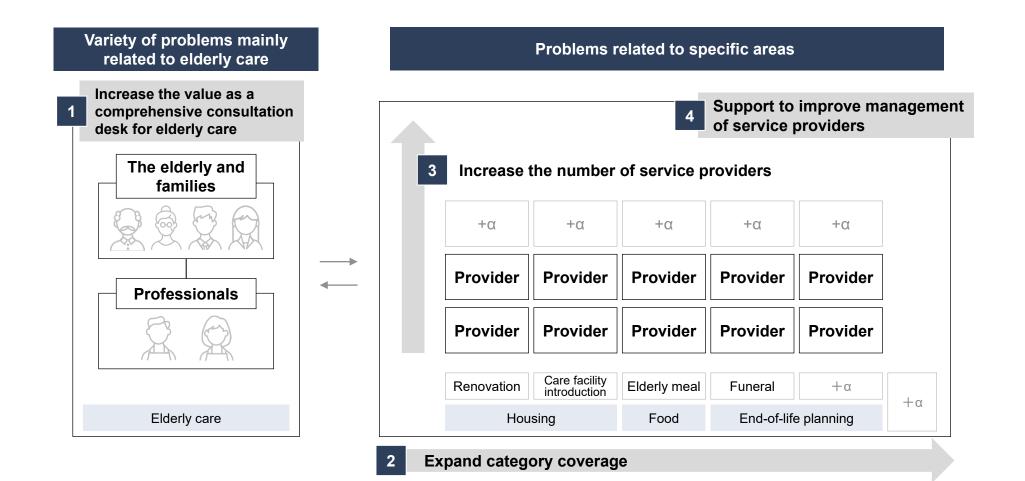

#### **Problem-Solving Platform**

- Help to solve a variety of problems, mainly related to elderly care, through communication among those who have similar problems and advice from professionals.
- Introduce service providers to solve problems related to specific categories such as housing, food, and end-of-life planning.

#### **Strategy of Senior Life Business**

Maximize the value as a problem-solving platform by No. 1 – 4 below.