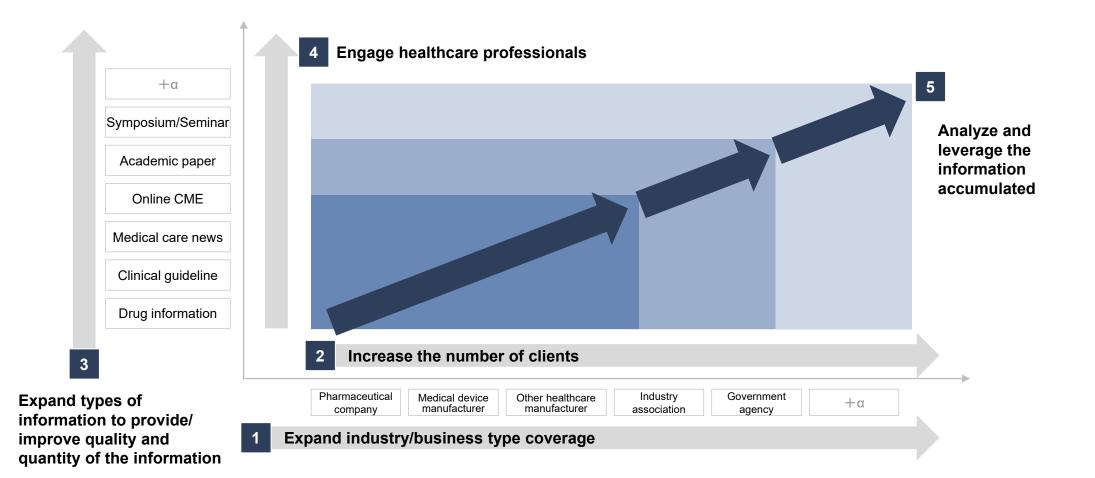

#### **Strategy of Medical Platform Business**

Maximize the value as a medical platform by No. 1 – 5 below.