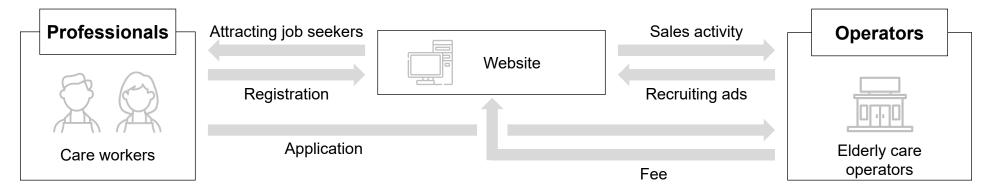

#### **Business model of Recruiting Agent**

Receive a certain percentage of an annual salary from a hiring business operator as a fee when an applicant joins it.

#### **Business model of Recruiting Ads**

Receive a fee for each application or each hiring via our Recruiting Ads website.