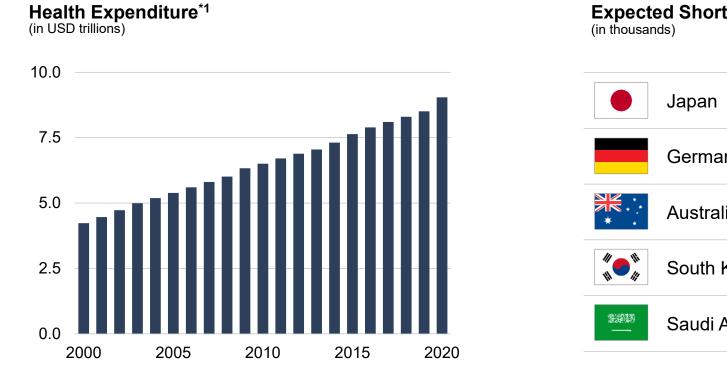

# Issue: Low Availability of Medicines and Medical Devices, and Inadequate Quality of Medical Care in APAC

- Health expenditure per economic scale in APAC is less than in developed countries.
- Medical-related companies face high entry barriers, as the medical systems, regulations, languages, cultures, and social customs are different by country.
- This results in the social issue of low availability of medicines/medical devices and inadequate quality of medical care.

#### Health Expenditure to GDP<sup>\*1</sup>

1. WHO "Global Health Expenditure Database" (FX rates: 2020)

2. Japan: MHLW, "Subcommittee on supply and demand of nursing staff, study group on supply and demand of medical care workers", Germany: PwC "Fachkräftemangel im Gesundheitswesen: Wenn die Pflege selbst zum Pflegefall wird", Australia: Department of Health and Aged Care "Australia's Future Health Workforce - Nurses Overview Report", South Korea: Korea Institute for Health and Social Affairs "2017 mid- to long-term supply and demand outlook for major health and medical personnel", Saudi Arabia: Nourah Alsadaan, Linda K. Jones, Amanda Kimpton and Cliff DaCosta "Challenges Facing the Nursing Profession in Saudi Arabia: An Integrative Review"