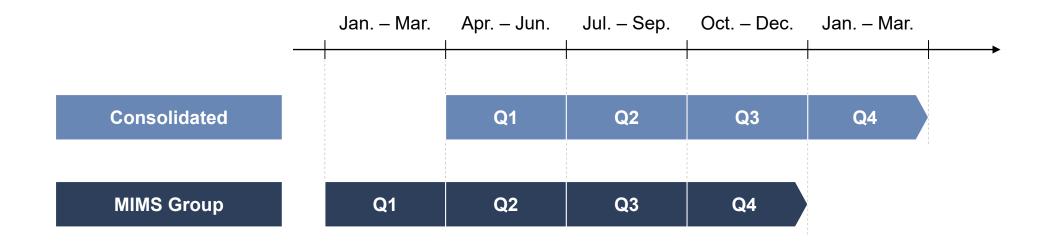

# **Consolidation of MIMS Group Financial Results**

• Income statement of MIMS group is consolidated to income statement of SMS following a time lag of three months.

1. Income statement of MIMS group is consolidated with a three-month delay and the Q1 results are for January to March. (Please refer to p.80)

2. Electronic direct mails

3. Healthcare professionals