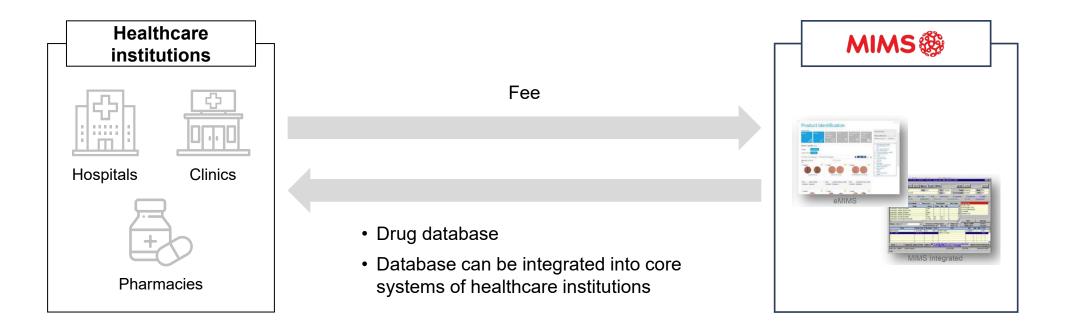

# **Business Model of Clinical Decision Support**

Provide a drug database for prescription error checks in healthcare institutions