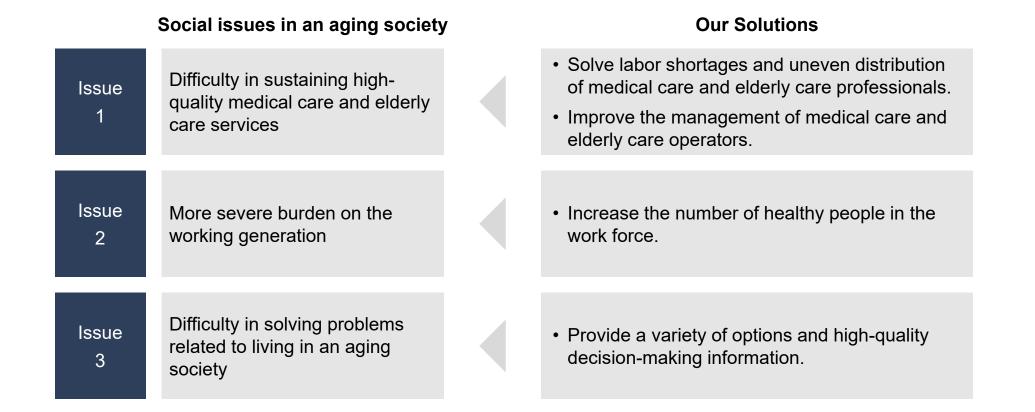

#### **Three Critical Issues Faced by an Aging Society**

- We are facing three critical social issues in an aging society with the low birth rate, aging and population decline.
- Need to solve these issues in order to improve people's quality of life in an aging society.

#### Issue 1: Difficulty in sustaining high-quality medical care and elderly care services

While the demand for medical care and elderly care services is increasing due to the population aging, a growing shortage of medical care and elderly care professionals is making it difficult to sustain high-quality medical care and elderly care services.

#### Issue 2: More severe burden on the working generation

The burden on the working generation will become more serious due to the increasing social security expenses for pensions, medical care, and elderly care, as well as the declining working-age population who cover these expenses.

#### Issue 3: Difficulty in solving problems related to living in an aging society

- While services required in society are changing and expanding with the population aging, information related to living in an aging society is insufficient in terms of quality and quantity, and the future labor shortage will result in an inability to adequately supply such services.
- The elderly and their families will have difficulties in solving life-related problems in an aging society.

#### **Our Solutions for Issues in an Aging Society**

Address the social issues in an aging society by establishing specific solutions targeting each social issue and building information infrastructure.