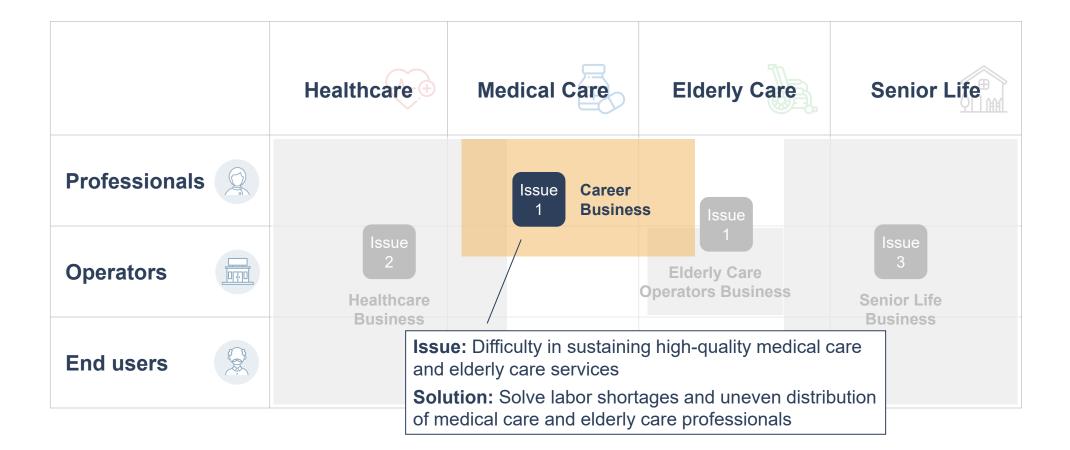

#### Issue 1: Difficulty in sustaining high-quality medical care and elderly care services

While the demand for medical care and elderly care services is increasing due to the population aging, a growing shortage of medical care and elderly care professionals is making it difficult to sustain high-quality medical care and elderly care services.

#### **Solution for Issue 1 in Career Business**

Contribute to solving the social issue "difficulty in sustaining high-quality medical care and elderly care services" by solving labor shortages and uneven workforce distribution through optimized matching of professionals and operators.

|               | Healthcare                           | Medical Care                                     | Elderly Care                                                                          | Senior Life               |
|---------------|--------------------------------------|--------------------------------------------------|---------------------------------------------------------------------------------------|---------------------------|
| Professionals |                                      | Issue Career<br>1 Business                       | Issue                                                                                 |                           |
| Operators     | Issue<br>2<br>Healthcare<br>Business |                                                  | Elderly Care<br>Operators Business                                                    | Issue<br>3<br>Senior Life |
| End users     |                                      | to living in an aging <b>Solution:</b> Provide a | olving problems related<br>society<br>variety of options and<br>n-making information. | Business                  |