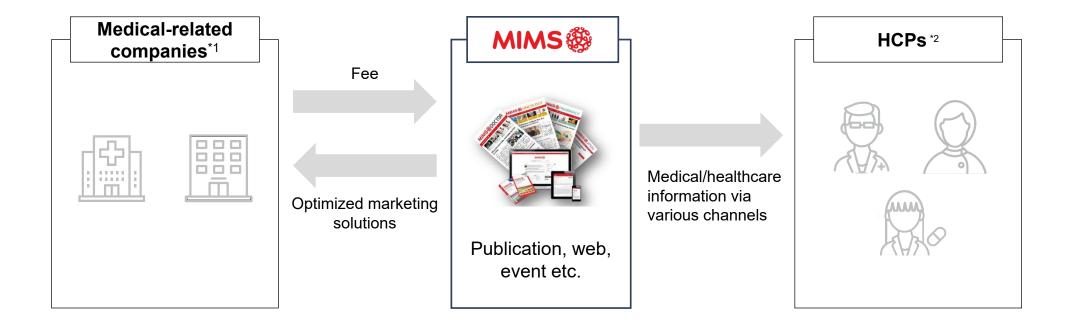

# **Business Model of Medical Marketing**

Support marketing activities of medical-related companies<sup>\*1</sup>

- 1. Operators such as pharmaceutical companies, medical device manufacturers, healthcare service operators, and industrial group.
- 2. Healthcare professionals such as doctors, nurses, and pharmacists.