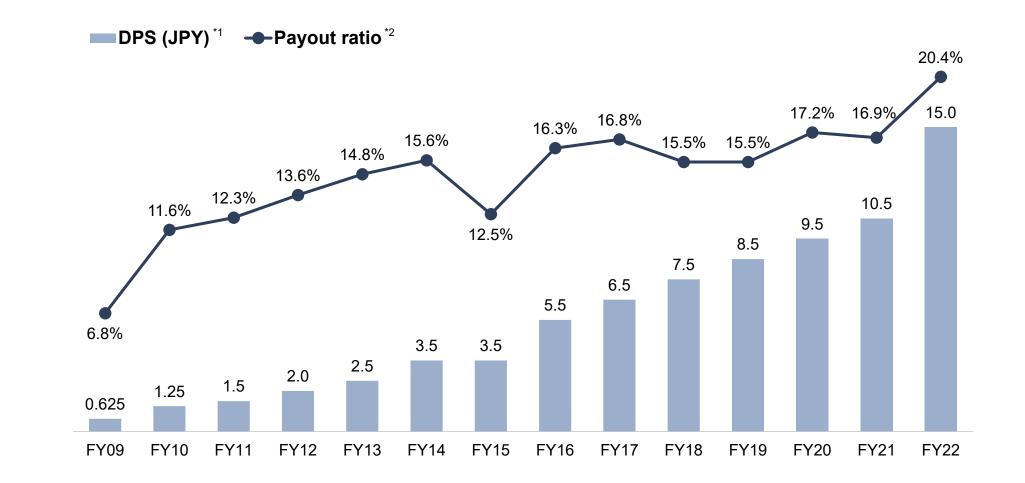

### Dividends

2. Payout Ratio = DPS / EPS

1. Past stock splits are taken into account for the EPS, DPS and TSR calculations.

2. (Ending share price of the fiscal year+Total dividends paid over 5 years) / Ending share price 5 fiscal years ago