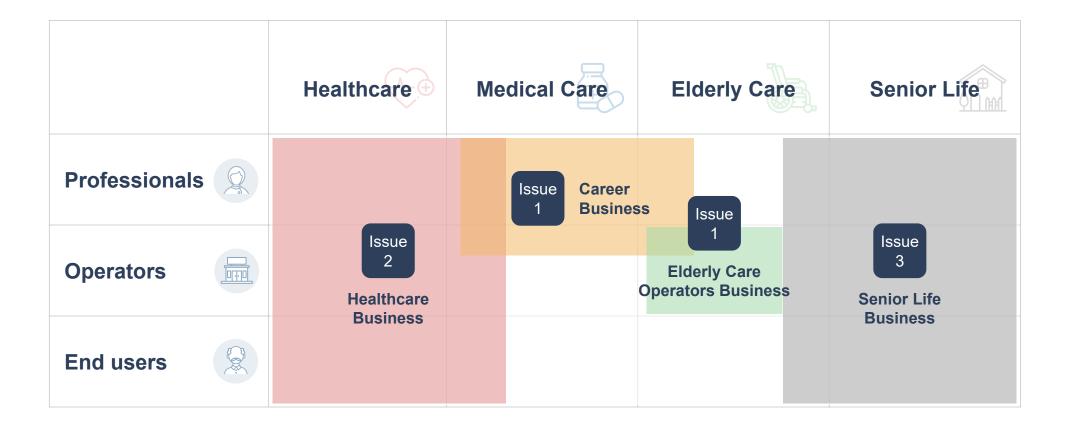

#### **Business Areas**

- Set our business areas based on the four domains required for an aging society and the three stakeholders to whom we provide value.
- Build the information infrastructure by developing and nurturing businesses in each business area.

#### **Strategic Business Areas**

Aim to solve the three critical issues in an aging society by defining our strategic business areas as Career, Elderly Care Operators, Healthcare, and Senior Life, and by strategically developing and nurturing businesses to address the issues.

|               | Healthcare                           | Medical Care                                     | Elderly Care                                                                          | Senior Life               |
|---------------|--------------------------------------|--------------------------------------------------|---------------------------------------------------------------------------------------|---------------------------|
| Professionals |                                      | Issue Career<br>1 Business                       | Issue                                                                                 |                           |
| Operators     | Issue<br>2<br>Healthcare<br>Business |                                                  | Elderly Care<br>Operators Business                                                    | Issue<br>3<br>Senior Life |
| End users     |                                      | to living in an aging <b>Solution:</b> Provide a | olving problems related<br>society<br>variety of options and<br>n-making information. | Business                  |