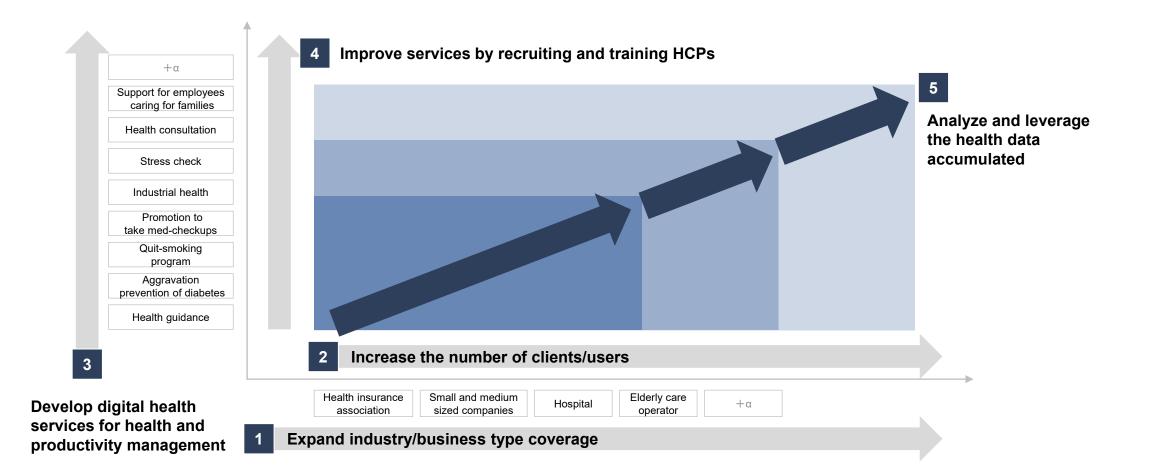

#### **Strategy of Healthcare Business**

Maximize the value as a health and productivity management support platform by No. 1 – 5 below.