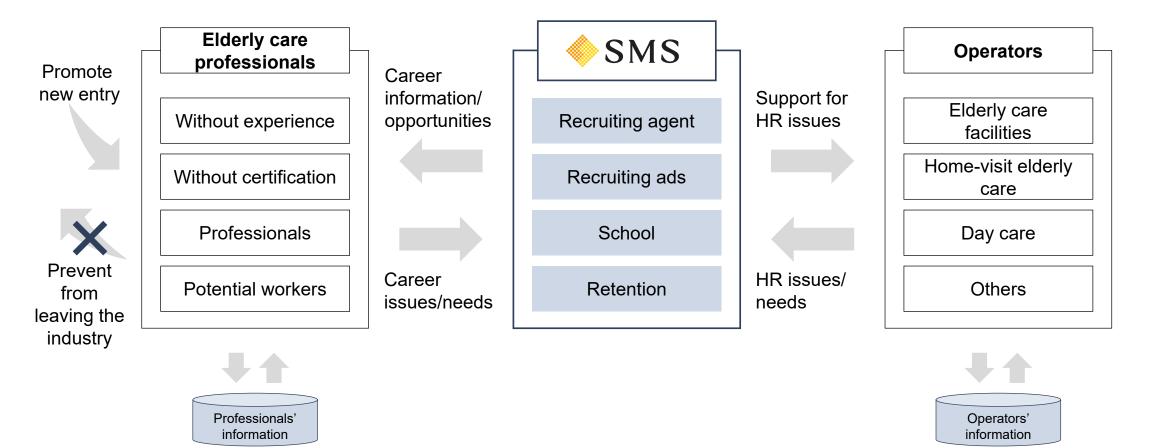

#### **Strategy of Medical Care Career**

- Provide various supports for professionals in pursuing their ideal careers throughout their professional lives, including supports in: finding/changing jobs, returning to work, and developing their careers.
- Promote optimal matching between professionals and operators in order to solve uneven workforce distribution among medical functions and regions.

#### **Strategy of Elderly Care Career**

- Promote new entry from outside the industry through helping new entrants obtain a qualification and find a good job at a good operator.
- Prevent turnover to outside the industry through enhancing working environments of operators and optimizing matching between professionals and operators.