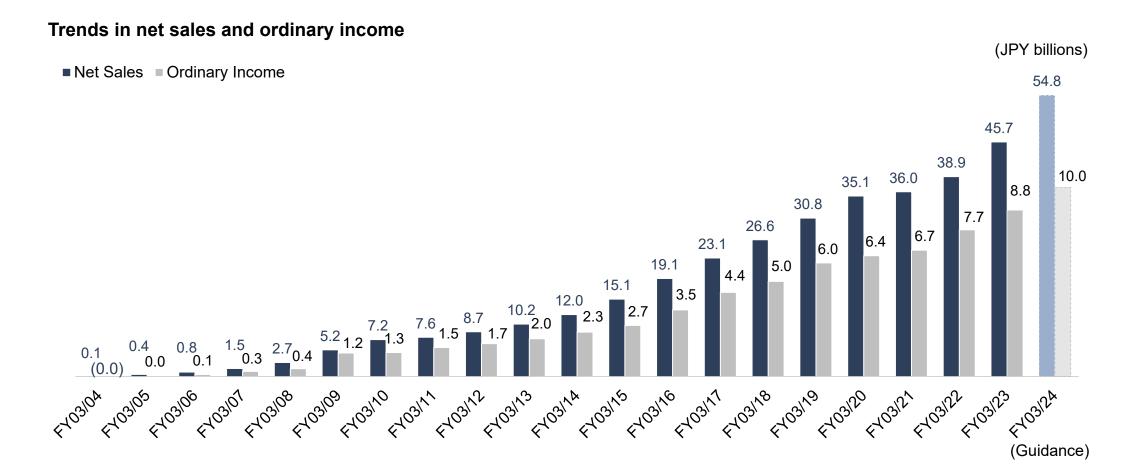

#### **Historical Financial Results and FY03/24 Guidance**

Expect to achieve growth in both sales and profits for the 20<sup>th</sup> consecutive year since our establishment.

### **Historical Financial Results**

|                              |         |      |      |       |       |       |       |       |       |        |        |        |         |         |        |        |        |        | (in JPY | millions) |
|------------------------------|---------|------|------|-------|-------|-------|-------|-------|-------|--------|--------|--------|---------|---------|--------|--------|--------|--------|---------|-----------|
|                              | FY03    | FY04 | FY05 | FY06  | FY07  | FY08  | FY09  | FY10  | FY11  | FY12   | FY13   | FY14   | FY15    | FY16    | FY17   | FY18   | FY19   | FY20   | FY21    | FY22      |
| Net Sales                    | 58      | 383  | 835  | 1,545 | 2,715 | 5,177 | 7,172 | 7,618 | 8,692 | 10,181 | 12,046 | 15,056 | 19,069  | 23,054  | 26,611 | 30,836 | 35,140 | 35,960 | 38,899  | 45,667    |
| Operating<br>Income          | (5)     | 52   | 109  | 269   | 426   | 1,230 | 1,261 | 1,480 | 1,519 | 1,570  | 1,730  | 2,079  | 2,756   | 3,646   | 4,021  | 4,743  | 4,935  | 5,470  | 6,318   | 7,279     |
| Ordinary Income              | (5)     | 49   | 108  | 269   | 415   | 1,238 | 1,266 | 1,530 | 1,734 | 1,990  | 2,340  | 2,693  | 3,509   | 4,430   | 5,007  | 5,979  | 6,355  | 6,653  | 7,726   | 8,759     |
| Net Income                   | (5)     | 31   | 63   | 157   | 244   | 719   | 717   | 876   | 1,004 | 1,226  | 1,380  | 1,824  | 2,265   | 2,801   | 3,361  | 4,216  | 4,760  | 4,800  | 5,408   | 6,406     |
| EPS <sup>*1</sup> (JPY)      | (5.8)   | 1.8  | 1.5  | 2.2   | 3.3   | 9.2   | 9.2   | 11.1  | 12.2  | 14.9   | 16.8   | 22.4   | 27.9    | 33.7    | 38.7   | 48.5   | 54.7   | 55.1   | 62.1    | 73.5      |
| Total Assets                 | 59      | 357  | 566  | 1,016 | 1,806 | 3,118 | 3,645 | 4,672 | 5,716 | 6,948  | 8,406  | 11,421 | 41,689  | 43,231  | 46,087 | 47,467 | 50,996 | 49,444 | 56,585  | 65,098    |
| Liabilities                  | 55      | 166  | 196  | 489   | 822   | 1,410 | 1,266 | 1,430 | 1,579 | 1,794  | 2,331  | 4,497  | 28,532  | 21,648  | 22,446 | 31,928 | 31,597 | 26,785 | 26,594  | 26,677    |
| Net Assets                   | 4       | 190  | 369  | 527   | 983   | 1,708 | 2,379 | 3,242 | 4,136 | 5,153  | 6,074  | 6,923  | 13,157  | 21,583  | 23,641 | 15,539 | 19,398 | 22,658 | 29,991  | 38,421    |
| Equity Ratio (%)             | 7.5     | 53.3 | 65.3 | 51.9  | 54.4  | 54.8  | 65.2  | 69.2  | 72.3  | 74.1   | 71.5   | 59.7   | 20.5    | 39.6    | 41.8   | 32.4   | 37.7   | 45.3   | 52.4    | 58.3      |
| ROE (%)                      | (124.9) | 31.8 | 22.8 | 35.1  | 32.3  | 53.4  | 35.1  | 31.2  | 27.3  | 26.4   | 24.7   | 28.4   | 29.5    | 21.8    | 18.5   | 24.4   | 27.5   | 23.1   | 20.8    | 19.0      |
| DPS <sup>*1</sup> (JPY)      | -       | _    | -    | -     | -     | 0.625 | 0.625 | 1.25  | 1.5   | 2.0    | 2.5    | 3.5    | 3.5     | 5.5     | 6.5    | 7.5    | 8.5    | 9.5    | 10.5    | 15.0      |
| Dividend<br>Payout Ratio (%) | -       | _    | -    | -     | _     | 6.8   | 6.8   | 11.6  | 12.3  | 13.6   | 14.8   | 15.6   | 12.5    | 16.3    | 16.8   | 15.5   | 15.5   | 17.2   | 16.9    | 20.4      |
| TSR <sup>*1*2</sup> (%)      | -       | -    | -    | -     | -     | -     | -     | -     | -     | -      | 177.1  | 514.5  | 1,150.3 | 1,057.5 | 682.8  | 402.3  | 263.6  | 317.8  | 243.5   | 143.2     |