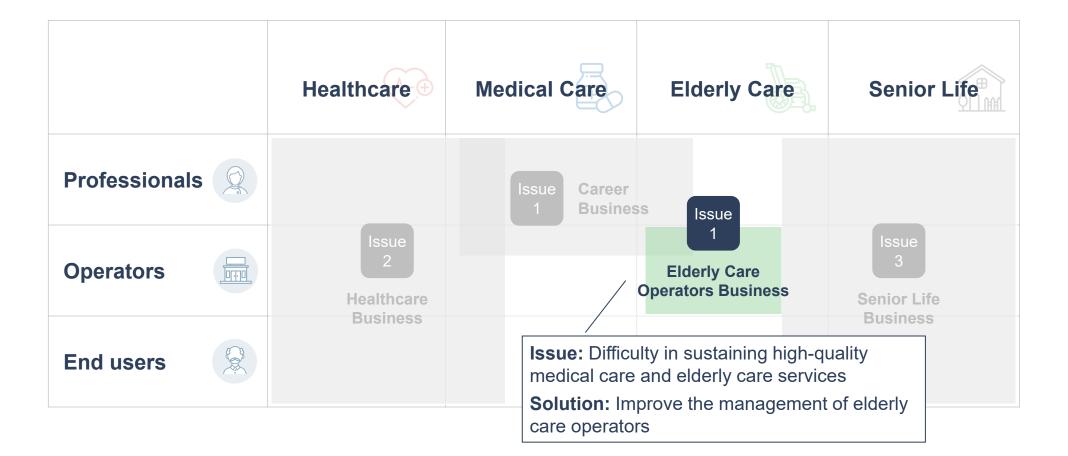

#### Issue 1: Difficulty in sustaining high-quality medical care and elderly care services

While the demand for medical care and elderly care services is increasing due to the population aging, a growing shortage of medical care and elderly care professionals is making it difficult to sustain high-quality medical care and elderly care services.

|               | Healthcare                           | Medical Care                                     | Elderly Care                                                                          | Senior Life               |
|---------------|--------------------------------------|--------------------------------------------------|---------------------------------------------------------------------------------------|---------------------------|
| Professionals |                                      | Issue Career<br>1 Business                       | Issue                                                                                 |                           |
| Operators     | Issue<br>2<br>Healthcare<br>Business |                                                  | Elderly Care<br>Operators Business                                                    | Issue<br>3<br>Senior Life |
| End users     |                                      | to living in an aging <b>Solution:</b> Provide a | olving problems related<br>society<br>variety of options and<br>n-making information. | Business                  |