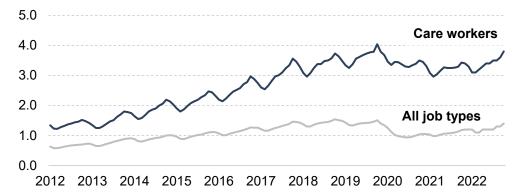

#### **Shortage of Professionals**

- Labor shortage continues to be a serious issue despite the increasing numbers of nurses and elderly care workers.
- The labor shortage of care workers is particularly severe, with a projected shortage of 650,000 professionals in 2040.

#### Jobs-to-applicants ratio of care workers\*3

2. Number of elderly care workers: MHLW, "Required number of elderly care staff based on the 8th plan for long-term care insurance", Turnover rate: Care Work Foundation "Care Work Survey"

3. MHLW, "Employment referrals for general workers"